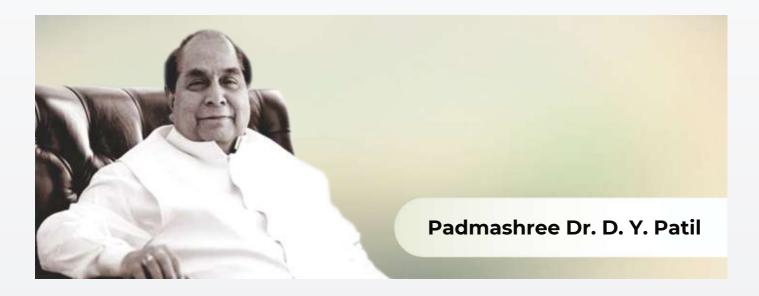

Padmashri Dr. D. Y. Patil (Ex – Governer, State of Bihar) Founder President of Dr. D. Y. Patil Group

Our patron Hon. Shikshan Maharshi Padmashree Dr. D. Y. Patil well known educationist and philanthropist from Kolhapur in the state of Maharashtra, is the guiding star of Dr. D. Y. Patil Educational Federation. Padmashree Dr. D. Y. Patil has concentrated his energies to the cause of development of various education Schemes, policies and patterns that will make India a self supporting and leading nation.