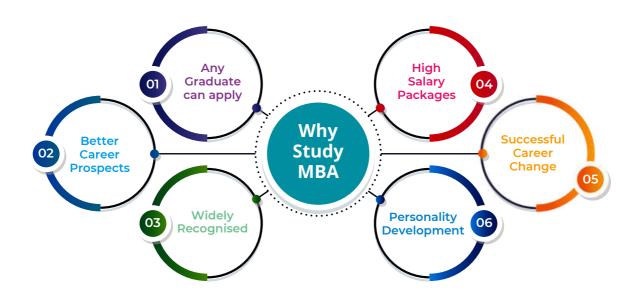

## Master of Business Administartion (MBA)

**Duration:** 2 Years **No. of Seats:** 180