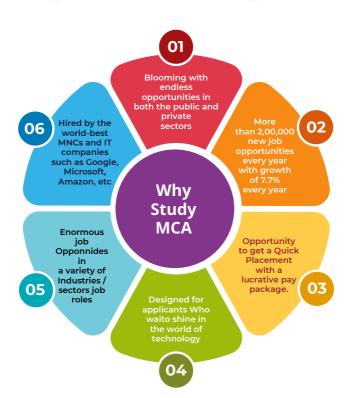

# Master of Computer Applications (MCA)

**Duration: 2 Years No. of Seats: 120** 