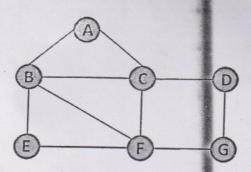

|                        |
|      |                                    |                                                                                                               |                        |
|      |                                    |                                                                                                               |                        |
|      |                                    |                                                                                                               |                        |

- A) Algorithm to insert element in queue.
- B) Construct Red Black Tree for following elements. 10, 18, 7, 15, 16, 30, 25, 40, 60
- C) Create Adjacency matrix & adjacency list for following graph.



D) Perform DFS on following graph



LOG OLT DIRE TEMPLEJEA DR. D.Y. F. M. E.B. Verale, M. W. H. 2 410 507





### Dr. D.Y. Patil Institute of Management and Entrepreneur Development MCA Mid Semester Examination 2022-23

SEM-I

Course Title: Operating System Concepts

Marks: 30

Course Code: IT14 Time: 01 hrs.

Date: 10/1/2023

Instructions to the candidates:

- 1) All Questions are compulsory.
- 2) Figures to the right indicate full marks.

#### Q. 1 Multiple choice questions.

[05]

- i) A classic software based solution to the critical section problem is known as
  - a) Monitor
  - b) Peterson's solution
  - c) Banker's Algorithm
  - d) Semaphore
- ii) Choose one of the disadvantages of the priority scheduling algorithm?
  - a) it schedules in a very complex manner
  - b) its schedul