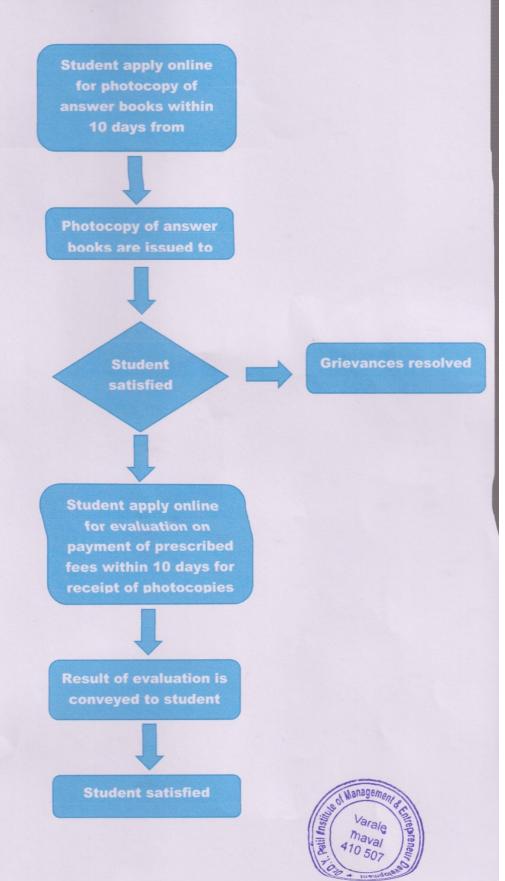

### 2.5.1: Mechanism of internal/external assessment is transparent and the grievance redressal system is time- bound and efficient

| Sr.no | External / Internal assessment | List of Document attached                                                                    |
|-------|--------------------------------|----------------------------------------------------------------------------------------------|
| 1     |                                | SPPU Examination Dashboard Screenshot                                                        |
| 2.    |                                | SPPU Exam Circulars for Exam schedule & Time Table                                           |
| 3     | External assessment            | SPPU Print exam form filled by students online and submitted to institute for inward to SPPU |
| 4     | External assessment            | Students Hall Ticket issued by SPPU                                                          |
| 5     | _                              | Internal / Project Marks filled by institute online.                                         |
| 6     |                                | Student Exam grievances handled by the institute                                             |
| 7     |                                | Revaluation and Rechecking process flow chart.                                               |
| 8     |                                | Internal assessment Mechanism                                                                |
| 9     | Internal assessment            | Notice for internal assessment                                                               |
| 10    | Theer was assessed             | Internal assessment Question Papers.                                                         |
| 11    |                                | Attendance sheet of Internal assessment.                                                     |
| 12    |                                | Evaluation sheet of internal Assessment .                                                    |