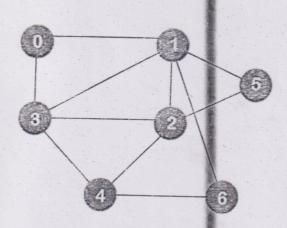

|
|      |                                    |                                                                                                               |                        |
|      |                                    |                                                                                                               |                        |
|      |                                    |                                                                                                               |                        |

- A) Algorithm to insert element in queue.
- B) Construct Red Black Tree for following elements. 10, 18, 7, 15, 16, 30, 25, 40, 60
- C) Create Adjacency matrix & adjacency list for following graph.



D) Perform DFS on following graph



LOG OLT DIRE TEMPLEJEA DR. D.Y. F. M. E.B. Verale, M. W. H. 2 410 507





### Dr. D.Y. Patil Institute of Management and Entrepreneur Development MCA Mid Semester Examination 2022-23

SEM-I

Course Title: Operating System Concepts

Marks: 30

Course Code: IT14 Time: 01 hrs.

Date: 10/1/2023

Instructions to the candidates:

- 1) All Questions are compulsory.
- 2) Figures to the right indicate full marks.

#### Q. 1 Multiple choice questions.

[05]

- i) A classic software based solution to the critical section problem is known as
  - a) Monitor
  - b) Peterson's solution
  - c) Banker's Algorithm
  - d) Semaphore
- ii) Choose one of the disadvantages of the priority scheduling algorithm?
  - a) it schedules in a very complex manner
  - b) its scheduling takes up a lot of time
  - c) it