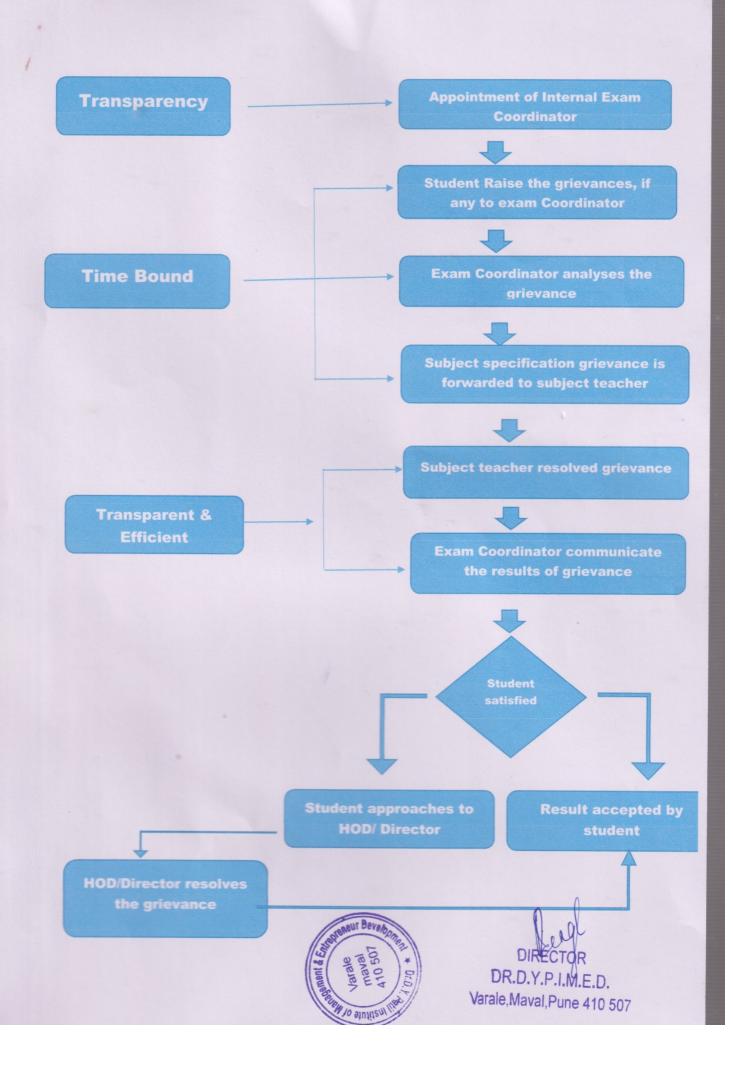

### 2.5.1: Mechanism of internal/external assessment is transparent and the grievance redressal system is time- bound and efficient

| Sr.no | External / Internal assessment | List of Document attached                                                                    |
|-------|--------------------------------|----------------------------------------------------------------------------------------------|
| 1     |                                | SPPU Examination Dashboard Screenshot                                                        |
| 2.    |                                | SPPU Exam Circulars for Exam schedule & Time Table                                           |
| 3     | External assessment            | SPPU Print exam form filled by students online and submitted to institute for inward to SPPU |
| 4     | External assessment            | Students Hall Ticket issued by SPPU                                                          |
| 5     | _                              | Internal / Project Marks filled by institute online.                                         |
| 6     |                                | Student Exam grievances handled by the institute                                             |
| 7     |                                | Revaluation and Rechecking process flow chart.                                               |
| 8     |                                | Internal assessment Mechanism                                                                |
| 9     | Internal assessment            | Notice for internal assessment                                                               |
| 10    | Theer was assessed             | Internal assessment Question Papers.                                                         |
| 11    |                                | Attendance sheet of Internal assessment.                                                     |
| 12    |                                | Evaluation sheet of internal Assessment .                                                    |