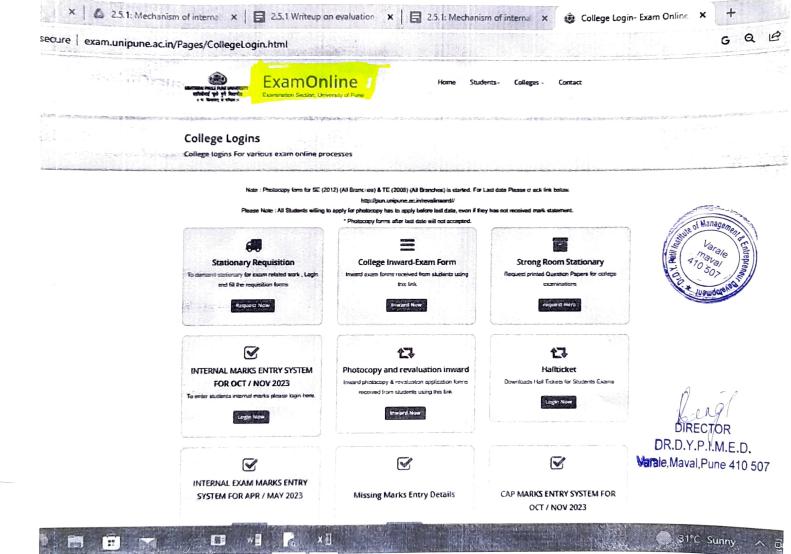

### 2.5.1: Mechanism of internal/external assessment is transparent and the grievance redressal system is time- bound and efficient

| Sr.no | External / Internal assessment | List of Document attached                                                                    |
|-------|--------------------------------|----------------------------------------------------------------------------------------------|
| 1     |                                | SPPU Examination Dashboard Screenshot                                                        |
| 2.    |                                | SPPU Exam Circulars for Exam schedule & Time Table                                           |
| 3     | External assessment            | SPPU Print exam form filled by students online and submitted to institute for inward to SPPU |
| 4     | External assessment            | Students Hall Ticket issued by SPPU                                                          |
| 5     | _                              | Internal / Project Marks filled by institute online.                                         |
| 6     |                                | Student Exam grievances handled by the institute                                             |
| 7     |                                | Revaluation and Rechecking process flow chart.                                               |
| 8     |                                | Internal assessment Mechanism                                                                |
| 9     | Internal assessment            | Notice for internal assessment                                                               |
| 10    | Theer was assessed             | Internal assessment Question Papers.                                                         |
| 11    |                                | Attendance sheet of Internal assessment.                                                     |
| 12    |                                | Evaluation sheet of internal Assessment .                                                    |