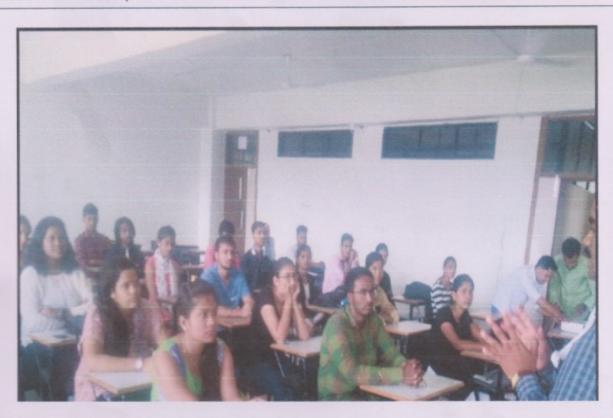

# "NOTICE"

Date: 11/05/2022

Dear MBA / MCA Students,

Subject: Seminar on "Emerging Technologies and IP Challenges"

This is to inform all MBA/MCA students (1st & 2nd Year) that an important seminar on Intellectual Property Rights (IPR) has been scheduled for:

Speaker: Mr. Shailendra Khojare

Date: 13/05/2022, Timing: 11 to 02 PM

Venue: Seminar Hall, Dr. D Y Patil Institute of Management & Entrepreneur Development

The seminar aims to provide valuable insights into the significance of Intellectual Property Rights in the business world. Understanding IPR is crucial in today's competitive landscape, and this seminar will cover key aspects related to patents, trademarks, copyrights, and trade secrets.

We encourage all students to actively participate in this session, as it will not only enhance your knowledge but also contribute to your academic and professional growth.

Best Regards

Co-Coordinator

[Dr. Ravi Chourasiya]