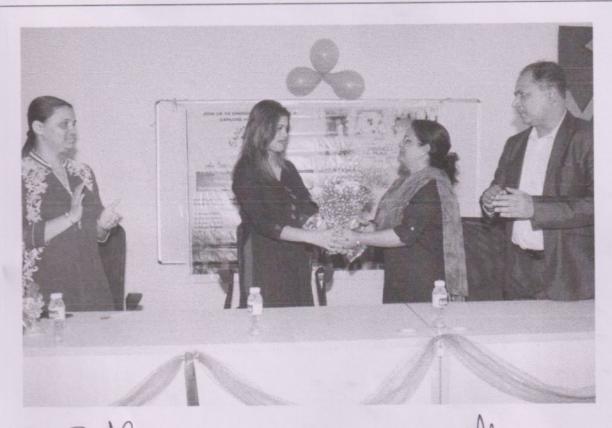

Dr. D. Y. Patil
Founder Dr. D Y Patil Group

Dr. Sushant Patil

Dr. Priyanka A. Singh

President

Director

Seminar Report: "IPR and Entrepreneurship"

Date: February 17, 2023

Venue: Seminar Hall, Dr. D Y Patil Institute of Management and Entrepreneur Development

Chief Guest: Dr. Priyanka Singh, Director - DYPIMED

Speaker: Mr. Lionel John D'Mello
Event Coordinator: Dr. Ravi Chourasiya

Introduction: The Seminar on "IPR and Entrepreneurship" was held at the Seminar Hall of Dr. D Y Patil Institute of Management and Entrepreneur Development on February 17, 2023. The event aimed to shed light on the crucial intersection between Intellectual Property Rights (IPR) and entrepreneurship, featuring insights from esteemed speaker Mr. Lionel John D'Mello.

Keynote Address by Dr. Priyanka Singh: Dr. Priyanka Singh, Director of DYPIMED, welcomed the audience and emphasized the importance of understanding and integrating intellectual property considerations into entrepreneurial ventures. She highlighted the role of innovation in driving economic growth and the significance of protecting intellectual assets in fostering a culture of entrepreneurship.