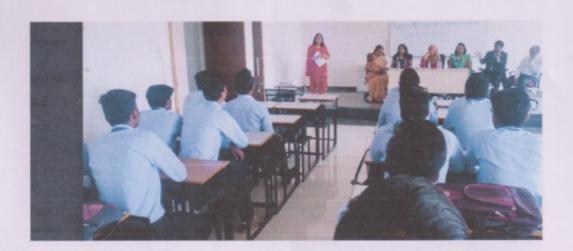

### **Seminar Report**

Topic Name: Transforming Business Through Innovation and Inclusion

Date November 17 2022

Keynote Speaker: Prof. Nalanda Kene

The seminar on "Transforming Business Through Innovation and Inclusion" featured Prof. Nalanda Kene as the keynote speaker. Prof. Nalanda Kene is a renowned researcher for inclusive business. This seminar report highlights the key points, insights, and recommendations shared by Prof. Nalanda Kene during her keynote address.

Prof. Nalanda Kene began by emphasizing the significance of inclusive business. He explained that inclusive education is not just a matter of providing equal opportunities but recognizing and celebrating diversity. Inclusive education ensures that all students, regardless of their background or abilities, receive the support and accommodations they need to succeed.