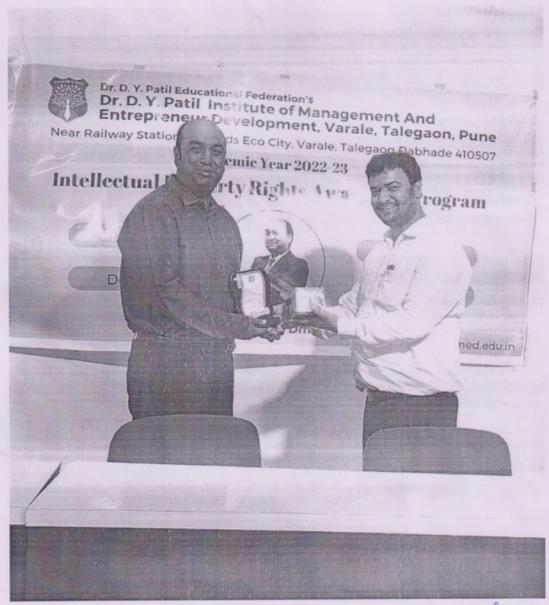

# "NOTICE"

Date: 11/05/2022

Dear MBA / MCA Students,

Subject: Seminar on "Emerging Technologies and IP Challenges"

This is to inform all MBA/MCA students (1st & 2nd Year) that an important seminar on Intellectual Property Rights (IPR) has been scheduled for:

Speaker: Mr. Shailendra Khojare

Date: 13/05/2022, Timing: 11 to 02 PM

Venue: Seminar Hall, Dr. D Y Patil Institute of Management & Entrepreneur Development

The seminar aims to provide valuable insights into the significance of Intellectual Property Rights in the business world. Understanding IPR is crucial in today's competitive landscape, and this seminar will cover key aspects related to patents, trademarks, copyrights, and trade secrets.

# "NOTICE"

Date: 11/05/2022

Dear MBA / MCA Students,

Subject: Seminar on "Emerging Technologies and IP Challenges"

This is to inform all MBA/MCA students (1<sup>st</sup> & 2<sup>nd</sup> Year) that an important seminar on Intellectual Property Rights (IPR) has been scheduled for: