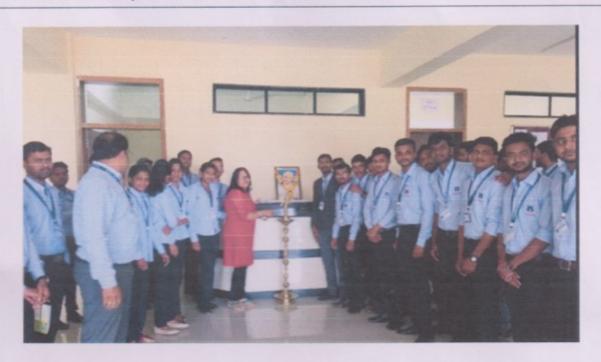

Dr. D. Y. Patil
Founder Dr. D Y Patil Group

Dr. Sushant Patil

Dr. Priyanka A. Singh

President

Director

Seminar Report: "IPR and Entrepreneurship"

Date: February 17, 2023

Venue: Seminar Hall, Dr. D Y Patil Institute of Management and Entrepreneur Development

Chief Guest: Dr. Priyanka Singh, Director - DYPIMED

Speaker: Mr. Lionel John D'Mello
Event Coordinator: Dr. Ravi Chourasiya

Introduction: The Seminar on "IPR and Entrepreneurship" was held at the Seminar Hall of Dr. D Y Patil Institute of Management and Entrepreneur Development on February 17, 2023. The event aimed to shed light on the crucial intersection between Intellectual Property Rights (IPR) and entrepreneurship, featuring insights from esteemed speaker Mr. Lionel John D'Mello.

Keynote Address by Dr. Priyanka Singh: Dr. Priyanka Singh, Director of DYPIMED, welcomed the audience and emphasized the importance of understanding and integrating intellectual property considerations into entrepreneurial ventures. She highlighted the role of innovation in driving economic growth and the significance of protecting intellectual assets in fostering a culture of entrepreneurship.