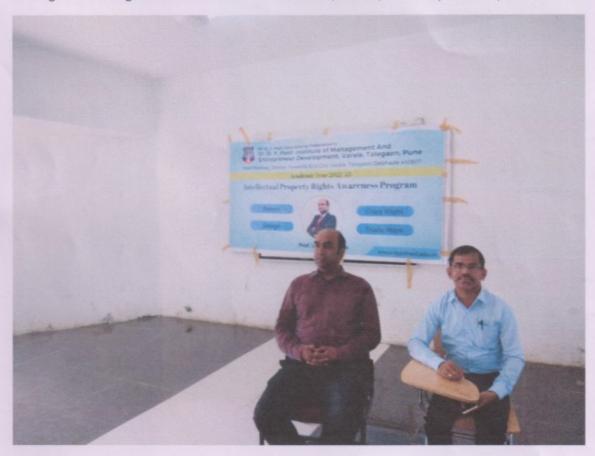

# "NOTICE"

Date: 15/02/2023

Dear MBA / MCA Students,

Subject: Seminar on "IPR and Entrepreneurship"

This is to inform all MBA/MCA students (1<sup>st</sup> & 2<sup>nd</sup> Year) that an important seminar on Intellectual Property Rights (IPR) has been scheduled for:

Speaker: Prof. Lionel John D'Mello

Date: February 17, 2023 Timing: 10 to 01 PM

Venue: Seminar Hall, Dr. D Y Patil Institute of Management & Entrepreneur Development

The seminar aims to provide valuable insights into the significance of Intellectual Property Rights in the business world. Understanding IPR is crucial in today's competitive landscape, and this seminar will cover key aspects related to patents, trademarks, copyrights, and trade secrets.