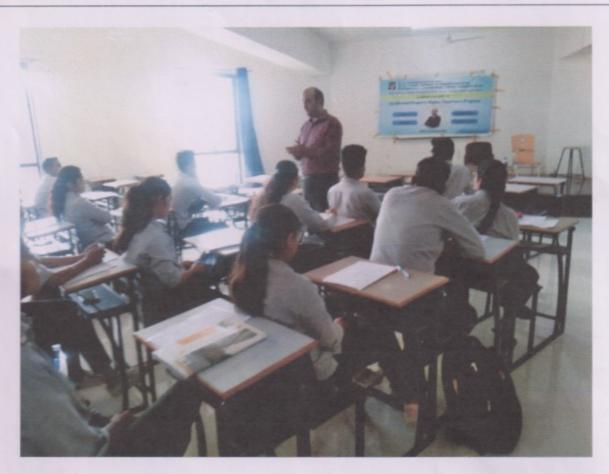

# "NOTICE"

Date: 15/02/2023

Dear MBA / MCA Students,

Subject: Seminar on "IPR and Entrepreneurship"

This is to inform all MBA/MCA students (1<sup>st</sup> & 2<sup>nd</sup> Year) that an important seminar on Intellectual Property Rights (IPR) has been scheduled for:

Speaker: Prof. Lionel John D'Mello

Date: February 17, 2023 Timing: 10 to 01 PM

Venue: Seminar Hall, Dr. D Y Patil Institute of Management & Entrepreneur Development

The seminar aims to provide valuable insights into the significance of Intellectual Property Rights in the business world. Understanding IPR is crucial in today's competitive landscape, and this seminar will cover key aspects related to patents, trademarks, copyrights, and trade secrets.