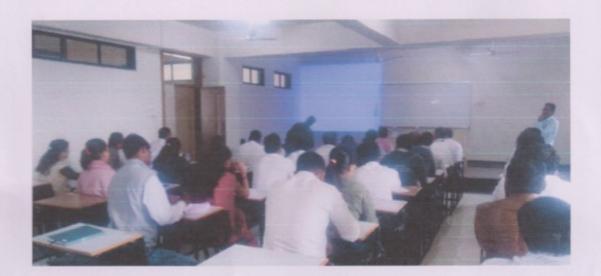

# "NOTICE"

Date: 11/05/2022

Dear MBA / MCA Students,

Subject: Seminar on "Emerging Technologies and IP Challenges"

This is to inform all MBA/MCA students (1st & 2nd Year) that an important seminar on Intellectual Property Rights (IPR) has been scheduled for:

Speaker: Mr. Shailendra Khojare

Date: 13/05/2022, Timing: 11 to 02 PM

Venue: Seminar Hall, Dr. D Y Patil Institute of Management & Entrepreneur Development

The seminar aims to provide valuable insights into the significance of Intellectual Property Rights in the business world. Understanding IPR is crucial in today's competitive landscape, and this seminar will cover key aspects related to patents, trademarks, copyrights, and trade secrets.

We encourage all students to actively participate in this session, as it will not only enhance your knowledge but also contribute to your academic and professional growth.

Best Regards

Co-Coordinator

[Dr. Ravi Chourasiya]