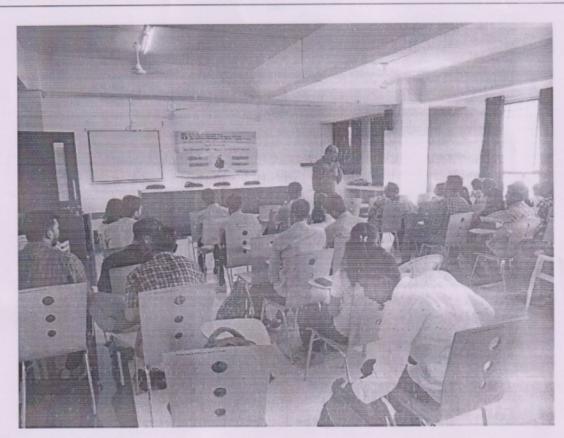

# "NOTICE"

Date: 11/05/2022

Dear MBA / MCA Students,

Subject: Seminar on "Emerging Technologies and IP Challenges"

This is to inform all MBA/MCA students (1st & 2nd Year) that an important seminar on Intellectual Property Rights (IPR) has been scheduled for:

Speaker: Mr. Shailendra Khojare

Date: 13/05/2022, Timing: 11 to 02 PM

Venue: Seminar Hall, Dr. D Y Patil Institute of Management & Entrepreneur Development

The seminar aims to provide valuable insights into the significance of Intellectual Property Rights in the business world. Understanding IPR is crucial in today's competitive landscape, and this seminar will cover key aspects related to patents, trademarks, copyrights, and trade secrets.

# "NOTICE"

Date: 11/05/2022

Dear MBA / MCA Students,

Subject: Seminar on "Emerging Technologies and IP Challenges"

This is to inform all MBA/MCA students (1<sup>st</sup> & 2<sup>nd</sup> Year) that an important seminar on Intellectual Property Rights (IPR) has been scheduled for: