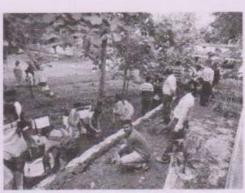

#### TRAFFIC AWARENESS - HUMAN CHAIN EVENT TO MARK TRAFFIC AWARENESS DAY

Date: - 12/08/2018

Event coordinator: - Prof. Ratikanta ray

Chief Guest: Dr. Sanjay Dharmadhikari {Campus Director}

With the aim to inculcate basic traffic etiquette in residents, the traffic control branch of Pune police organized a Traffic Awareness Day on October 6, 2022. As a part of the campaign, traffic police aimed to form a 100- kilometer-long human chain on the city roads as a symbolic gesture.

The day is mainly aimed at spreading awareness about road safety norms and basic rules like halting before the Zebra Crossing at traffic signals, following the traffic signals, avoiding unnecessary honking, use of helmets and seat belts and giving priority to ambulances on the streets.

Along with a 100-kilometre-long human chain, 10 lakh stickers, 50,000 flags and 1,000 banners were distributed by the students in various parts of the city. Students of our Institute actively participated in the event and explained basic rules to commuters regarding use of helmets and seat belts, halting before the Zebra Crossing at traffic signals, avoiding unnecessary honking etc. Special arrangements were made for the students to reach their assigned spots by the STES Management who provided School buses.