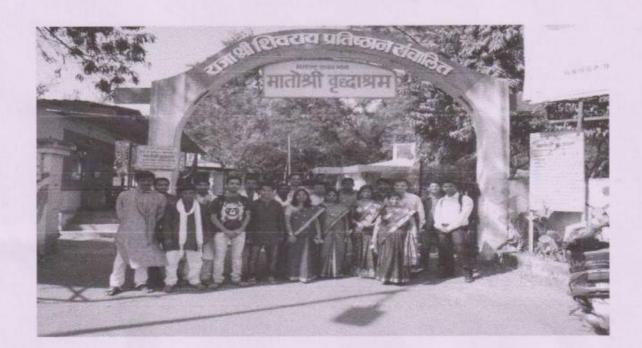

### Visit report to 'Matoshree' (OLD AGE HOME)

Date: - 11/07/2018 Event coordinator: - Prof. Ratikanta ray Place: 'Matoshree' (OLD AGE HOME) Chief Guest: Dr. Sanjay Dharmadhikari {Campus Director}

In the present days isolating the old & deprived, has been a major social problem faced by the Society. The students were informed about the living style and conditions of the old-age home. In order to have an insight into the bitter realities of life, a visit to "Matoshree" was organized which turned an eye opener for them.

The students shared the experiences of the inmates, consoled them and offered them fruits and sweets and most importantly gave vent to the feelings of the old which made many outbursts their emotions.

The students entertained them by singing songs. In order to provide some laughter in their lives, the students performed a small humorous skit on daily issues. This brought cheer on their wrinkled faces.