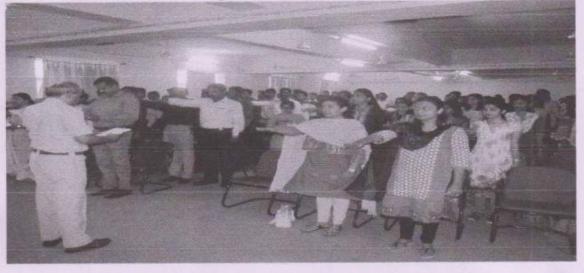

#### TRAFFIC AWARENESS - HUMAN CHAIN EVENT TO MARK TRAFFIC AWARENESS DAY

Date: - 12/08/2018

Event coordinator: - Prof. Ratikanta ray

Chief Guest: Dr. Sanjay Dharmadhikari {Campus Director}

With the aim to inculcate basic traffic etiquette in residents, the traffic control branch of Pune police organized a Traffic Awareness Day on October 6, 2022. As a part of the campaign, traffic police aimed to form a 100- kilometer-long human chain on the city roads as a symbolic gesture.

The day is mainly aimed at spreading awareness about road safety norms and basic rules like halting before the Zebra Crossing at traffic signals, following the traffic signals, avoiding unnecessary honking, use of helmets and seat belts and giving priority to ambulances on the streets.

Along with a 100-kilometre-long human chain, 10 lakh stickers, 50,000 flags and 1,000 banners were distributed by the students in various parts of the city. Students of our Institute actively participated in the event and explained basic rules to commuters regarding use of helmets and seat belts, halting before the Zebra Crossing at traffic signals, avoiding unnecessary honking etc. Special arrangements were made for the students to reach their assigned spots by the STES Management who provided School buses.