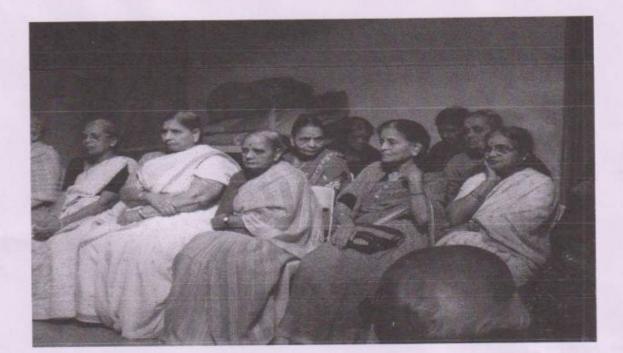

# Workshop Report Women Empowerment

Date: April 11, 2018 Venue: DYP IMED Institute

### Introduction:

A workshop on "Women Empowerment" was organized specifically for Girls students of DYP IMED Institute on April 11, 2018. The workshop aimed to empower and inspire young women, equipping them with the knowledge, skills, and confidence to overcome challenges and achieve their goals in both personal and professional spheres.

### 1. Esteemed Speakers:

The workshop featured renowned speaker who were accomplished women leader from Social fields. Speaker shared her personal journeys, challenges faced, and achievements, serving as role models for the attendees. They imparted valuable insights and practical advice on topics such as self-esteem, leadership, career growth, work-life balance, and breaking gender stereotypes.