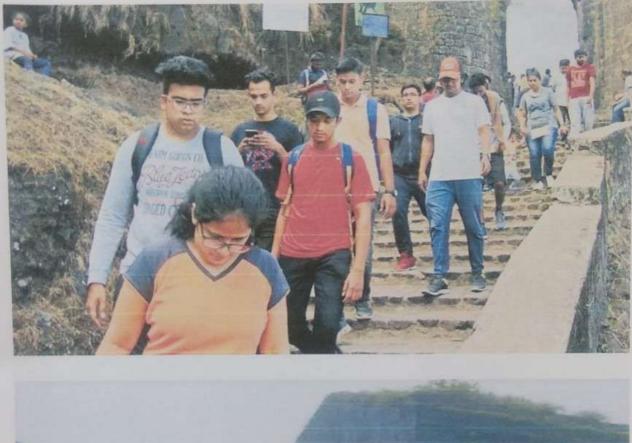

#### "HARIYALI UTSAHVARDHAN ABHIYAN 2019"

Date: - 14/03/2019

Event coordinator: - Prof. Ratikanta ray

Chief Guest: Dr. Sanjay Dharmadhikari {Campus Director}

Going green is the buzzword worldwide, fashionable too. But when it comes to translating idealism into action in real situation, most of us are clueless. Dr. Sanjay Dharmadhikari, Director Dr. D Y PIMED, Pune, realized the need to contribute for the environment and to bring her thought in practice, she took the initiative" Haryali" and this great social campaign was launched in 2019 in association with students, staff and local community to create awareness towards tree plantation.

This is a small effort and continuous process as a part of corporate social responsibility from Dr. D Y PATIL INSTITUTE OF MANAGEMENT & ENTREPRENEUR DEVELOPMENT.

DR.D.Y.P.I.M.E.D. Varale, Maval, Pune 410 507