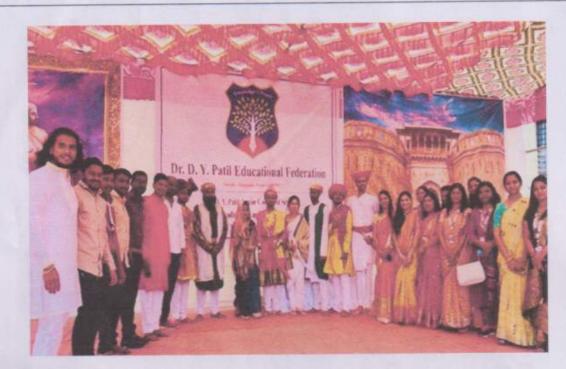

# Workshop Report Women Empowerment

Date: April 11, 2018 Venue: DYP IMED Institute

### Introduction:

A workshop on "Women Empowerment" was organized specifically for Girls students of DYP IMED Institute on April 11, 2018. The workshop aimed to empower and inspire young women, equipping them with the knowledge, skills, and confidence to overcome challenges and achieve their goals in both personal and professional spheres.

The "Women Empowerment" workshop organized for the female students of DYP IMED Institute was a remarkable event that aimed to inspire, educate, and empower young women. The workshop provided a platform for attendees to learn from accomplished women leaders, gain valuable skills, and build a supportive network.