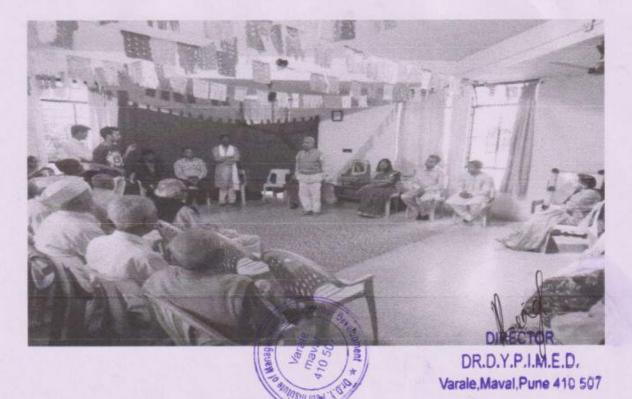

# Workshop Report Women Empowerment

Date: April 11, 2018 Venue: DYP IMED Institute

### Introduction:

A workshop on "Women Empowerment" was organized specifically for Girls students of DYP IMED Institute on April 11, 2018. The workshop aimed to empower and inspire young women, equipping them with the knowledge, skills, and confidence to overcome challenges and achieve their goals in both personal and professional spheres.

### 1. Esteemed Speakers:

The workshop featured renowned speaker who were accomplished women leader from Social fields. Speaker shared her personal journeys, challenges faced, and achievements, serving as role models for the attendees. They imparted valuable insights and practical advice on topics such as self-esteem, leadership, career growth, work-life balance, and breaking gender stereotypes.

#### 2. Interactive Sessions:

The workshop was designed to be highly interactive, encouraging active participation from the attendees. After each speaker's session, there were interactive Q&A sessions and discussions where students could engage with the speakers, seek guidance, and share their own experiences. The interactive format created a supportive and empowering environment for open dialogue and learning.

#### 3. Personal Development:

The workshop emphasized personal development and self-care. Sessions on mindfulness, stress management, and personal well-being were conducted to help participants develop resilience, self-awareness, and a healthy work-life balance. The focus on holistic growth empowered the attendees to prioritize their well-being while pursuing their goals.