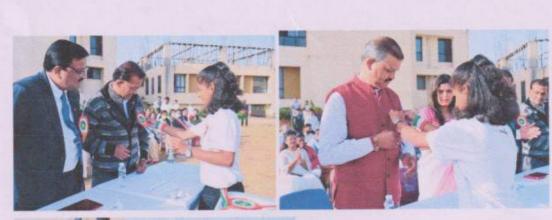

#### TRAFFIC AWARENESS - HUMAN CHAIN EVENT TO MARK TRAFFIC AWARENESS DAY

Date: - 12/08/2018

Event coordinator: - Prof. Ratikanta ray

Chief Guest: Dr. Sanjay Dharmadhikari {Campus Director}

With the aim to inculcate basic traffic etiquette in residents, the traffic control branch of Pune police organized a Traffic Awareness Day on October 6, 2022. As a part of the campaign, traffic police aimed to form a 100- kilometer-long human chain on the city roads as a symbolic gesture.

The day is mainly aimed at spreading awareness about road safety norms and basic rules like halting before the Zebra Crossing at traffic signals, following the traffic signals, avoiding unnecessary honking, use of helmets and seat belts and giving priority to ambulances on the streets.

Along with a 100-kilometre-long human chain, 10 lakh stickers, 50,000 flags and 1,000 banners were distributed by the students in various parts of the city. Students of our Institute actively participated in the event and explained basic rules to commuters regarding use of helmets and seat belts, halting before the Zebra Crossing at traffic signals, avoiding unnecessary honking etc. Special arrangements were made for the students to reach their assigned spots by the STES Management who provided School buses.