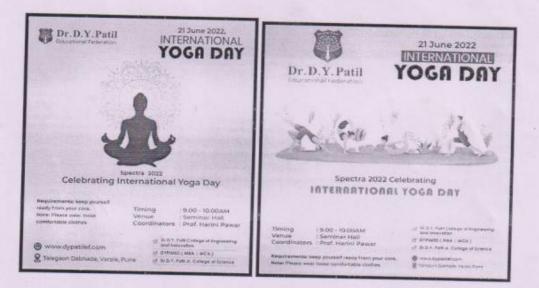

| Name of the activity                             | Organizing unit/<br>agency/<br>collaborating agency | Name of the scheme | Year of the activity |
|--------------------------------------------------|-----------------------------------------------------|--------------------|----------------------|
|                                                  | MIMER, Talegaon                                     |                    |                      |
| Blood Donation Camps                             | Dabahde                                             |                    | 2018-2019            |
| Donation Drive for the Needy Social<br>Awareness | DYPIMED                                             |                    | 2018-2019            |
| Hariyali Utsahvardhan Abhiyan 2019               | Varale                                              |                    | 2018-2019            |
| Plastic Awareness Day                            | Varale, Talegaon                                    |                    | 2018-2019            |
| Traffic Awareness                                | Traffic control branch<br>of Pune police            |                    | 2018-2019            |
| Visit to 'Matoshree' (Old age home)              | Rajshree Shivray<br>Pratishthan                     |                    | 2018-2019            |
| Women Empowerment                                | DYPIMED                                             |                    | 2018-2019            |
| Village Adoption - Programme<br>"Utthan- 2019    | Varale gaon                                         |                    | 2019-2020            |
| Environment Day                                  | DYPIMED                                             |                    | 2019-2020            |
| Plastic Waste Free Campaign                      | Union Minister for<br>Environment,                  |                    | 2019-2020            |
| Road Safety Event                                | DYPIMED                                             |                    | 2019-2020            |
| Chatrapati Shivaji Maharaj Jayanti               | Online                                              |                    | 2020-2021            |
| Chatrapati Shivaji Maharaj Jayanti               | DYPIMED                                             |                    | 2020-2021            |
| Womens Day                                       | DYPIMED                                             |                    | 2020-2021            |
| International Yoga Day                           | DYPIMED                                             |                    | 2020-2021            |
| Return to Society 2020                           | DYPIMED                                             | CSR                | 2020-2021            |
| Chatrapati Shivaji Maharaj Jayanti               | DYPIMED                                             |                    | 2021-2022            |
| Womens Day                                       | DYPIMED                                             |                    | 2021-2022            |

| International Yoga Day             | DYPIMED                 |           | 2021-2022 |
|------------------------------------|-------------------------|-----------|-----------|
| E-Payment Awareness                | DYPIMED                 | ED - CELL | 2021-2022 |
| Helmet Awareness Campaign          | DYPIMED                 | CSR       | 2021-2022 |
| Independence Day                   | DYPIMED                 |           | 2022-2023 |
| Orphanage Visit                    | Udyog Dham<br>sanchalit |           | 2022-2023 |
| Chatrapati Shivaji Maharaj Jayanti | DYPIMED                 |           | 2022-2023 |
| National Sport day                 | DYPIMED                 |           | 2022-2023 |

3.4.3 Number of extension and outreach programs conducted by the institution through organized forums including NSS/NCC with involvement of community during the last five years.

| Name of the activity                             | Organizing unit/ agency/<br>collaborating agency | Name of the scheme | Year of the activity |
|--------------------------------------------------|--------------------------------------------------|--------------------|----------------------|
| Blood Donation Camps                             | MIMER, Talegaon<br>Dabhade                       |                    | 2018-2019            |
| Donation Drive for the Needy Social<br>Awareness | DYPIMED                                          |                    | 2018-2019            |
| Hariyali Utsahvardhan Abhiyan 2019               | Varale                                           |                    | 2018-2019            |
| Plastic Awareness Day                            | Varale, Talegaon                                 |                    | 2018-2019            |
| Traffic Awareness                                | Traffic control branch of<br>Pune police         |                    | 2018-2019            |
| Visit to 'Matoshree' (Old age home)              | Rajshree Shivray<br>Pratishthan                  |                    | 2018-2019            |
| Women Empowerment                                | DYPIMED                                          |                    | 2018-2019            |
| Village Adoption - Programme "Utthan- 2019       | Varale gaon                                      |                    | 2019-2020            |
| Environment Day                                  | DYPIMED                                          |                    | 2019-2020            |
| Plastic Waste Free Campaign                      | Union Minister for<br>Environment,               |                    | 2019-2020            |
| Road Safety Event                                | DYPIMED                                          |                    | 2019-2020            |
| Chatrapati Shivaji Maharaj Jayanti               | Online                                           |                    | 2020-2021            |
| Chatrapati Shivaji Maharaj Jayanti               | DYPIMED                                          |                    | 2020-2021            |
| Women's Day                                      | DYPIMED                                          |                    | 2020-2021            |
| nternational Yoga Day                            | DYPIMED                                          | 1.1.1.1.1          | 2020-2021            |
| Chatrapati Shivaji Maharaj Jayanti               | DYPIMED                                          | a 1                | 2021-2022            |

| Dr.     | D.  | Y | . P | atil  |       |
|---------|-----|---|-----|-------|-------|
| Founder | Dr. | D | Y   | Patil | Group |

Dr. Sushant Patil

Dr. Priyanka A. Singh

President

Director

| Women's Day                        | DYPIMED              |           | 2021-2022 |
|------------------------------------|----------------------|-----------|-----------|
| International Yoga Day             | DYPIMED              |           | 2021-2022 |
| Independence Day                   | DYPIMED              |           | 2022-2023 |
| Orphanage Visit                    | Udyog Dham sanchalit |           | 2022-2023 |
| Chatrapati Shivaji Maharaj Jayanti | DYPIMED              |           | 2022-2023 |
| National Sport day                 | DYPIMED              |           | 2022-2023 |
| "Return to Society 2020"           | DYPIMED              | CSR       | 2020-2021 |
| E-Payment Awareness                | DYPIMED              | ED - CELL | 2021-2022 |
| Helmet Awareness Campaign          | DYPIMED              | CSR       | 2021-2022 |