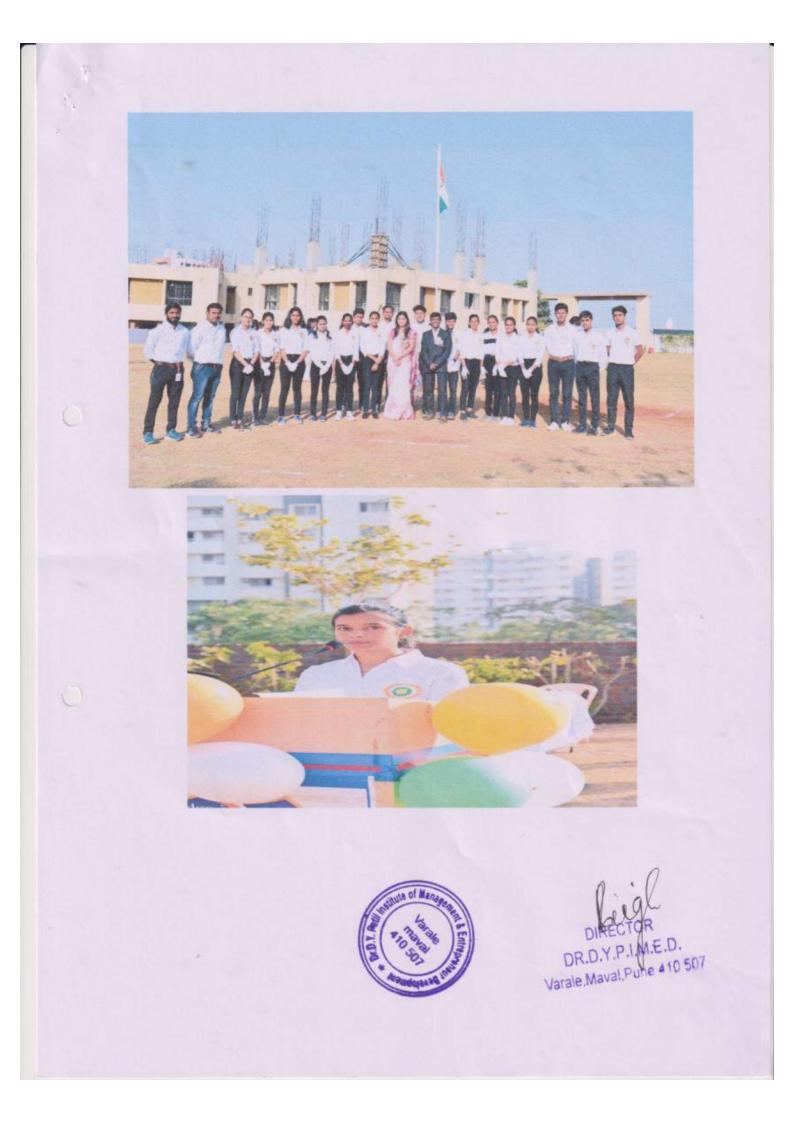

e flag at We all sang our national anthem "Jana Gana Mana" with great pride and patriotism. After the national anthem ended, our chief guest gave a brief speech on how we are the future of our nation and we should be responsible for our behavior and what we do to make our country proud. Youth of our country can make a name at the world level and we can be the makers of this country. After his speech ended at 9 am , we all were asked to thank him and were allowed to go and receive the sweets given by our school. Our teachers gave small introductions of the freedom fighters and gave us a lot of knowledge about the struggle faced at that time. Every story filled our hearts with emotions and patriotism as they were very heart touching and at the same time real.



Varale, Maval, Pune 410 507







Dr. Priyanka Singh Director U

**Event Coordinator** 

C

C



DIRECTOR DR.D.Y.P.IM.E.D. Varale, Maval, Pune 410 507



Address: - Sr. No. 27/A/1/2C, Near Talegaon Railway Station, Towards HP Service Station, Varale, Talegaon, Pune, Maharashtra 410507. Website: dypatilef.com. dypatilimed.com E- mail- director.dypimed@dypatilef.com

Dr. D. Y. Patil Founder Dr. D Y Patil Group Dr. Sushant Patil

President

Dr. Priyanka A. Singh Director

Date:14/08/2022

# NOTICE

All students are hereby informed, that on "Independence Day" has been scheduled (as per following details).

Date: 15/08/2022 Timing: 07:00 AM Venue: Institute Ground

Attendance is mandatory

Event - Co coordinator

DIRECTOR DR.D.Y.P.I.M.E.D. DR.D.Y.P.I.M.E.D. Variate, Maval, Pune 410 507



Address: - Sr. No. 27/A/1/2C, Nea