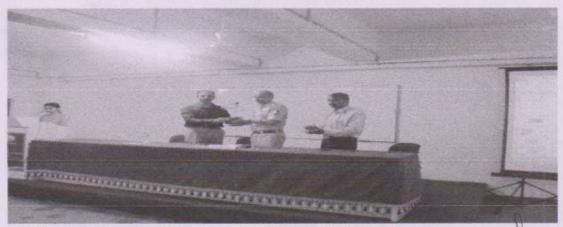

#### **Blood Donation Camps**

Date: - 16/11/2018 Event coordinator: - Prof. Ratikanta ray Blood bank name: Blood bank – MIMER, Talegaon Dabhade Chief Guest: Dr. Sanjay Dharmadhikari {Campus Director}

In Association with MIMER MEDICAL COLLEGE at TALEGAON DABAHDE donation camp were organized on various occasions every year. Large number of students, faculty, and villagers voluntarily donated the blood. They contributed in our campaign give "Blood Save Life".