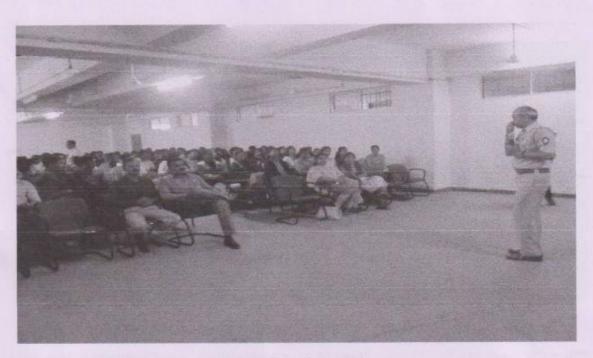

#### TRAFFIC AWARENESS - HUMAN CHAIN EVENT TO MARK TRAFFIC AWARENESS DAY

Date: - 12/08/2018

Event coordinator: - Prof. Ratikanta ray

Chief Guest: Dr. Sanjay Dharmadhikari {Campus Director}

With the aim to inculcate basic traffic etiquette in residents, the traffic control branch of Pune police organized a Traffic Awareness Day on October 6, 2022. As a part of the campaign, traffic police aimed to form a 100- kilometer-long human chain on the city roads as a symbolic gesture.

The day is mainly aimed at spreading awareness about road safety norms and basic rules like halting before the Zebra Crossing at traffic signals, following the traffic signals, avoiding unnecessary honking, use of helmets and seat belts and giving priority to ambulances on the streets.

Along with a 100-kilometre-long human chain, 10 lakh stickers, 50,000 flags and 1,000 banners were distributed by the students in various parts of the city. Students of our Institute actively participated in the event and explained basic rules to commuters regarding use of helmets and seat belts, halting before the Zebra Crossing at traffic signals, avoiding unnecessary honking etc. Special arrangements were made for the students to reach their assigned spots by the STES Management who provided School buses.