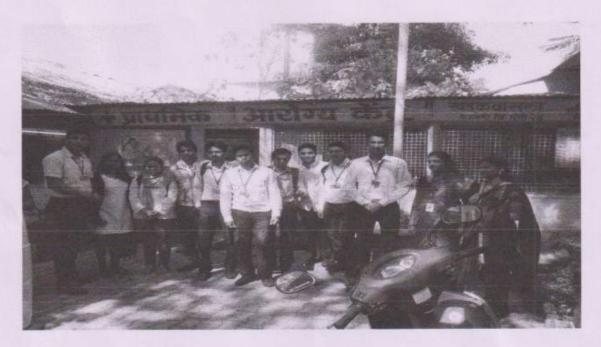

### Visit report to 'Matoshree' (OLD AGE HOME)

Date: - 11/07/2018 Event coordinator: - Prof. Ratikanta ray Place: 'Matoshree' (OLD AGE HOME) Chief Guest: Dr. Sanjay Dharmadhikari {Campus Director}

In the present days isolating the old & deprived, has been a major social problem faced by the Society. The students were informed about the living style and conditions of the old-age home. In order to have an insight into the bitter realities of life, a visit to "Matoshree" was organized which turned an eye opener for them.

The students shared the experiences of the inmates, consoled them and offered them fruits and sweets and most importantly gave vent to the feelings of the old which made many outbursts their emotions.

The students entertained them by singing songs. In order to provide some laughter in their lives, the students performed a small humorous skit on daily issues. This brought cheer on their wrinkled faces.