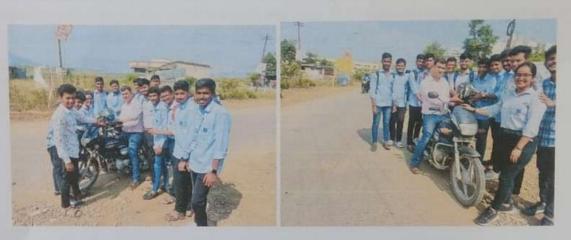

#### TRAFFIC AWARENESS - HUMAN CHAIN EVENT TO MARK TRAFFIC AWARENESS DAY

Date: - 12/08/2018

Event coordinator: - Prof. Ratikanta ray

Chief Guest: Dr. Sanjay Dharmadhikari {Campus Director}

With the aim to inculcate basic traffic etiquette in residents, the traffic control branch of Pune police organized a Traffic Awareness Day on October 6, 2022. As a part of the campaign, traffic police aimed to form a 100- kilometer-long human chain on the city roads as a symbolic gesture.

The day is mainly aimed at spreading awareness about road safety norms and basic rules like halting before the Zebra Crossing at traffic signals, following the traffic signals, avoiding unnecessary honking, use of helmets and seat belts and giving priority to ambulances on the streets.

Along with a 100-kilometre-long human chain, 10 lakh stickers, 50,000 flags and 1,000 banners were distributed by the students in various parts of the city. Students of our Institute actively participated in the event and explained basic rules to commuters regarding use of helmets and seat belts, halting before the Zebra Crossing at traffic signals, avoiding unnecessary honking etc. Special arrangements were made for the students to reach their assigned spots by the STES Management who provided School buses.