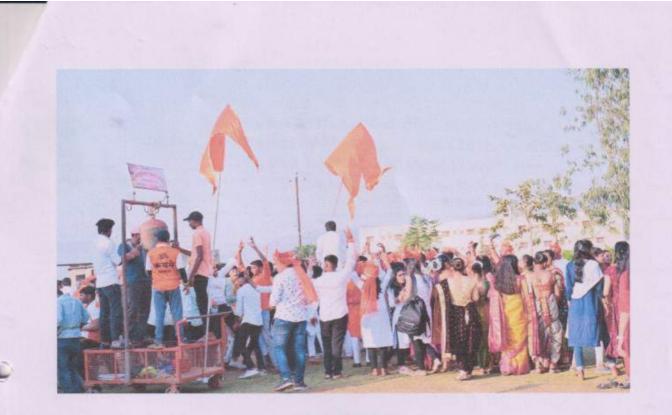

#### TRAFFIC AWARENESS - HUMAN CHAIN EVENT TO MARK TRAFFIC AWARENESS DAY

Date: - 12/08/2018

Event coordinator: - Prof. Ratikanta ray

Chief Guest: Dr. Sanjay Dharmadhikari {Campus Director}

With the aim to inculcate basic traffic etiquette in residents, the traffic control branch of Pune police organized a Traffic Awareness Day on October 6, 2022. As a part of the campaign, traffic police aimed to form a 100- kilometer-long human chain on the city roads as a symbolic gesture.

The day is mainly aimed at spreading awareness about road safety norms and basic rules like halting before the Zebra Crossing at traffic signals, following the traffic signals, avoiding unnecessary honking, use of helmets and seat belts and giving priority to ambulances on the streets.

Along with a 100-kilometre-long human chain, 10 lakh stickers, 50,000 flags and 1,000 banners were distributed by the students in various parts of the city. Students of our Institute actively participated in the event and explained basic rules to commuters regarding use of helmets and seat belts, halting before the Zebra Crossing at traffic signals, avoiding unnecessary honking etc. Special arrangements were made for the students to reach their assigned spots by the STES Management who provided School buses.