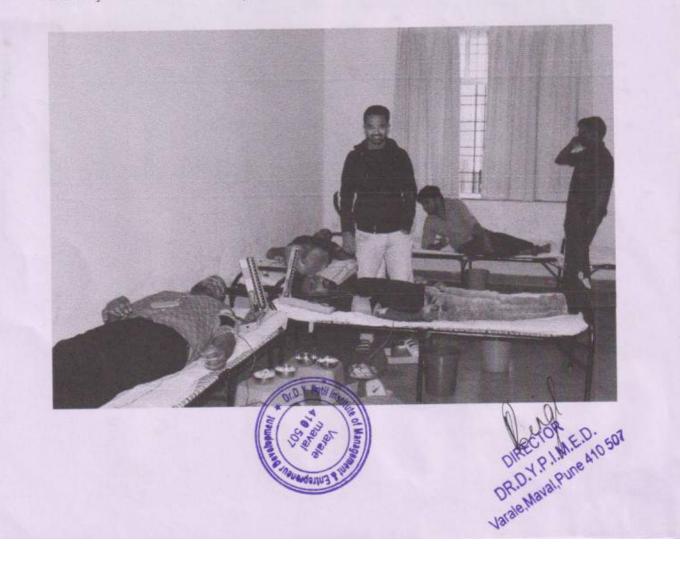

# Workshop Report Women Empowerment

Date: April 11, 2018 Venue: DYP IMED Institute

### Introduction:

A workshop on "Women Empowerment" was organized specifically for Girls students of DYP IMED Institute on April 11, 2018. The workshop aimed to empower and inspire young women, equipping them with the knowledge, skills, and confidence to overcome challenges and achieve their goals in both personal and professional spheres.

### 1. Esteemed Speakers:

The workshop featured renowned speaker who were accomplished women leader from Social fields. Speaker shared her personal journeys, challenges faced, and achievements, serving as role models for the attendees. They imparted valuable insights and practical advice on topics such as self-esteem, leadership, career growth, work-life balance, and breaking gender stereotypes.