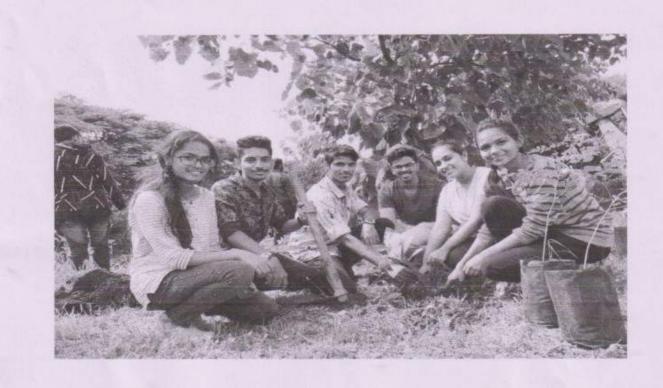

#### "HARIYALI UTSAHVARDHAN ABHIYAN 2019"

Date: - 14/03/2019

Event coordinator: - Prof. Ratikanta ray

Chief Guest: Dr. Sanjay Dharmadhikari {Campus Director}

Going green is the buzzword worldwide, fashionable too. But when it comes to translating idealism into action in real situation, most of us are clueless. Dr. Sanjay Dharmadhikari, Director Dr. D Y PIMED, Pune, realized the need to contribute for the environment and to bring her thought in practice, she took the initiative" Haryali" and this great social campaign was launched in 2019 in association with students, staff and local community to create awareness towards tree plantation.

This is a small effort and continuous process as a part of corporate social responsibility from Dr. D Y PATIL INSTITUTE OF MANAGEMENT & ENTREPRENEUR DEVELOPMENT.

DR.D.Y.P.I.M.E.D. Varale, Maval, Pune 410 507