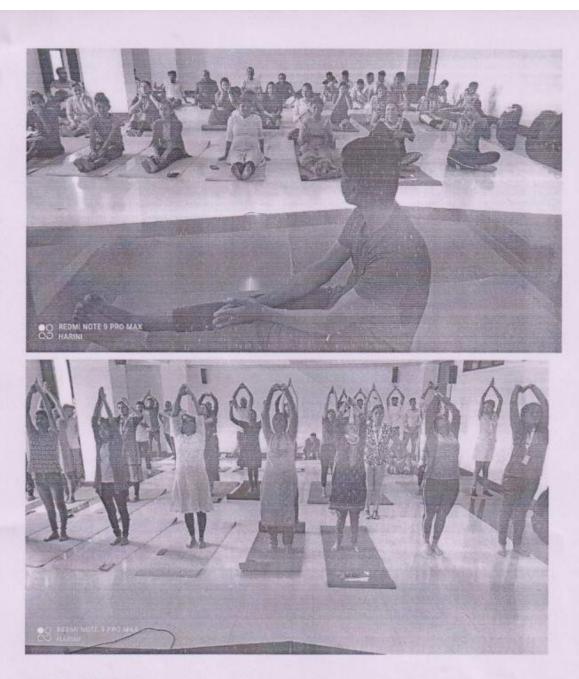

#### TRAFFIC AWARENESS - HUMAN CHAIN EVENT TO MARK TRAFFIC AWARENESS DAY

Date: - 12/08/2018

Event coordinator: - Prof. Ratikanta ray

Chief Guest: Dr. Sanjay Dharmadhikari {Campus Director}

With the aim to inculcate basic traffic etiquette in residents, the traffic control branch of Pune police organized a Traffic Awareness Day on October 6, 2022. As a part of the campaign, traffic police aimed to form a 100- kilometer-long human chain on the city roads as a symbolic gesture.

The day is mainly aimed at spreading awareness about road safety norms and basic rules like halting before the Zebra Crossing at traffic signals, following the traffic signals, avoiding unnecessary honking, use of helmets and seat belts and giving priority to ambulances on the streets.

Along with a 100-kilometre-long human chain, 10 lakh stickers, 50,000 flags and 1,000 banners were distributed by the students in various parts of the city. Students of our Institute actively participated in the event and explained basic rules to commuters regarding use of helmets and seat belts, halting before the Zebra Crossing at traffic signals, avoiding unnecessary honking etc. Special arrangements were made for the students to reach their assigned spots by the STES Management who provided School buses.