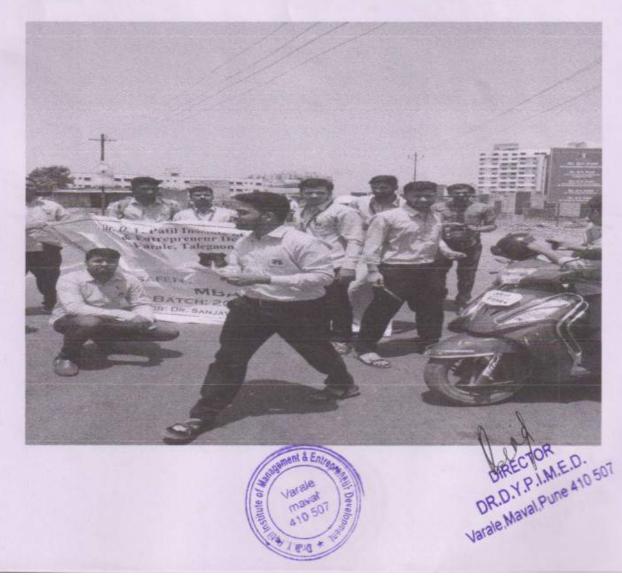

#### TRAFFIC AWARENESS - HUMAN CHAIN EVENT TO MARK TRAFFIC AWARENESS DAY

Date: - 12/08/2018

Event coordinator: - Prof. Ratikanta ray

Chief Guest: Dr. Sanjay Dharmadhikari {Campus Director}

With the aim to inculcate basic traffic etiquette in residents, the traffic control branch of Pune police organized a Traffic Awareness Day on October 6, 2022. As a part of the campaign, traffic police aimed to form a 100- kilometer-long human chain on the city roads as a symbolic gesture.

The day is mainly aimed at spreading awareness about road safety norms and basic rules like halting before the Zebra Crossing at traffic signals, following the traffic signals, avoiding unnecessary honking, use of helmets and seat belts and giving priority to ambulances on the streets.

Along with a 100-kilometre-long human chain, 10 lakh stickers, 50,000 flags and 1,000 banners were distributed by the students in various parts of the city. Students of our Institute actively participated in the event and explained basic rules to commuters regarding use of helmets and seat belts, halting before the Zebra Crossing at traffic signals, avoiding unnecessary honking etc. Special arrangements were made for the students to reach their assigned spots by the STES Management who provided School buses.