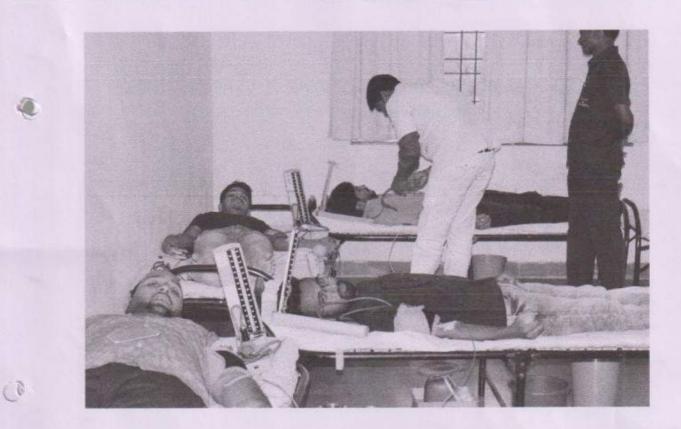

#### **Blood Donation Camps**

Date: - 16/11/2018 Event coordinator: - Prof. Ratikanta ray Blood bank name: Blood bank – MIMER, Talegaon Dabhade Chief Guest: Dr. Sanjay Dharmadhikari {Campus Director}

In Association with MIMER MEDICAL COLLEGE at TALEGAON DABAHDE donation camp were organized on various occasions every year. Large number of students, faculty, and villagers voluntarily donated the blood. They contributed in our campaign give "Blood Save Life".