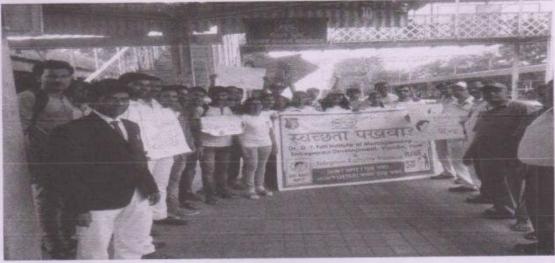

#### TRAFFIC AWARENESS - HUMAN CHAIN EVENT TO MARK TRAFFIC AWARENESS DAY

Date: - 12/08/2018

Event coordinator: - Prof. Ratikanta ray

Chief Guest: Dr. Sanjay Dharmadhikari {Campus Director}

With the aim to inculcate basic traffic etiquette in residents, the traffic control branch of Pune police organized a Traffic Awareness Day on October 6, 2022. As a part of the campaign, traffic police aimed to form a 100- kilometer-long human chain on the city roads as a symbolic gesture.

The day is mainly aimed at spreading awareness about road safety norms and basic rules like halting before the Zebra Crossing at traffic signals, following the traffic signals, avoiding unnecessary honking, use of helmets and seat belts and giving priority to ambulances on the streets.

Along with a 100-kilometre-long human chain, 10 lakh stickers, 50,000 flags and 1,000 banners were distributed by the students in various parts of the city. Students of our Institute actively participated in the event and explained basic rules to commuters regarding use of helmets and seat belts, halting before the Zebra Crossing at traffic signals, avoiding unnecessary honking etc. Special arrangements were made for the students to reach their assigned spots by the STES Management who provided School buses.