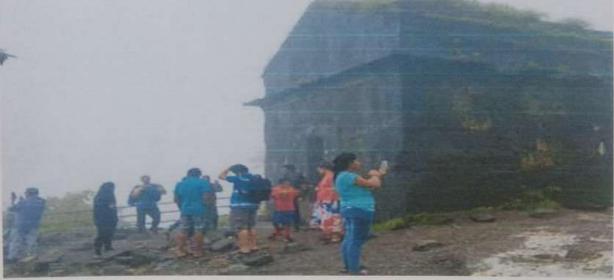

#### "HARIYALI UTSAHVARDHAN ABHIYAN 2019"

Date: - 14/03/2019

Event coordinator: - Prof. Ratikanta ray

Chief Guest: Dr. Sanjay Dharmadhikari {Campus Director}

Going green is the buzzword worldwide, fashionable too. But when it comes to translating idealism into action in real situation, most of us are clueless. Dr. Sanjay Dharmadhikari, Director Dr. D Y PIMED, Pune, realized the need to contribute for the environment and to bring her thought in practice, she took the initiative" Haryali" and this great social campaign was launched in 2019 in association with students, staff and local community to create awareness towards tree plantation.

This is a small effort and continuous process as a part of corporate social responsibility from Dr. D Y PATIL INSTITUTE OF MANAGEMENT & ENTREPRENEUR DEVELOPMENT.

DR.D.Y.P.I.M.E.D. Varale, Maval, Pune 410 507