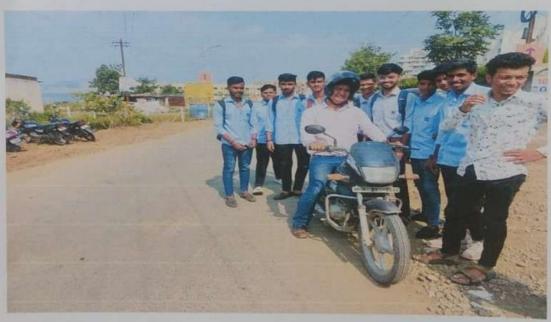

#### TRAFFIC AWARENESS - HUMAN CHAIN EVENT TO MARK TRAFFIC AWARENESS DAY

Date: - 12/08/2018

Event coordinator: - Prof. Ratikanta ray

Chief Guest: Dr. Sanjay Dharmadhikari {Campus Director}

With the aim to inculcate basic traffic etiquette in residents, the traffic control branch of Pune police organized a Traffic Awareness Day on October 6, 2022. As a part of the campaign, traffic police aimed to form a 100- kilometer-long human chain on the city roads as a symbolic gesture.

The day is mainly aimed at spreading awareness about road safety norms and basic rules like halting before the Zebra Crossing at traffic signals, following the traffic signals, avoiding unnecessary honking, use of helmets and seat belts and giving priority to ambulances on the streets.

Along with a 100-kilometre-long human chain, 10 lakh stickers, 50,000 flags and 1,000 banners were distributed by the students in various parts of the city. Students of our Institute actively participated in the event and explained basic rules to commuters regarding use of helmets and seat belts, halting before the Zebra Crossing at traffic signals, avoiding unnecessary honking etc. Special arrangements were made for the students to reach their assigned spots by the STES Management who provided School buses.