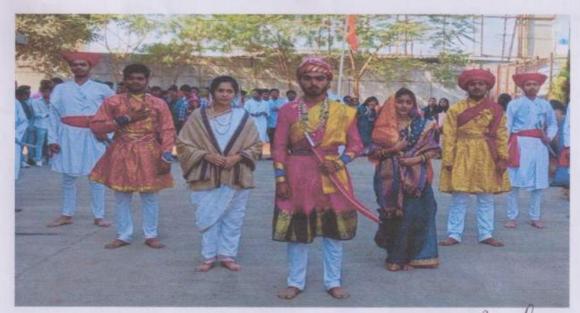

#### "HARIYALI UTSAHVARDHAN ABHIYAN 2019"

Date: - 14/03/2019

Event coordinator: - Prof. Ratikanta ray

Chief Guest: Dr. Sanjay Dharmadhikari {Campus Director}

Going green is the buzzword worldwide, fashionable too. But when it comes to translating idealism into action in real situation, most of us are clueless. Dr. Sanjay Dharmadhikari, Director Dr. D Y PIMED, Pune, realized the need to contribute for the environment and to bring her thought in practice, she took the initiative" Haryali" and this great social campaign was launched in 2019 in association with students, staff and local community to create awareness towards tree plantation.

This is a small effort and continuous process as a part of corporate social responsibility from Dr. D Y PATIL INSTITUTE OF MANAGEMENT & ENTREPRENEUR DEVELOPMENT.

DR.D.Y.P.I.M.E.D. Varale, Maval, Pune 410 507