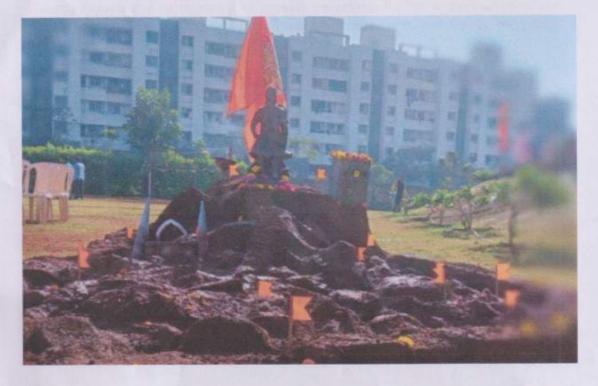

#### "HARIYALI UTSAHVARDHAN ABHIYAN 2019"

Date: - 14/03/2019

Event coordinator: - Prof. Ratikanta ray

Chief Guest: Dr. Sanjay Dharmadhikari {Campus Director}

Going green is the buzzword worldwide, fashionable too. But when it comes to translating idealism into action in real situation, most of us are clueless. Dr. Sanjay Dharmadhikari, Director Dr. D Y PIMED, Pune, realized the need to contribute for the environment and to bring her thought in practice, she took the initiative" Haryali" and this great social campaign was launched in 2019 in association with students, staff and local community to create awareness towards tree plantation.

This is a small effort and continuous process as a part of corporate social responsibility from Dr. D Y PATIL INSTITUTE OF MANAGEMENT & ENTREPRENEUR DEVELOPMENT.

DR.D.Y.P.I.M.E.D. Varale, Maval, Pune 410 507