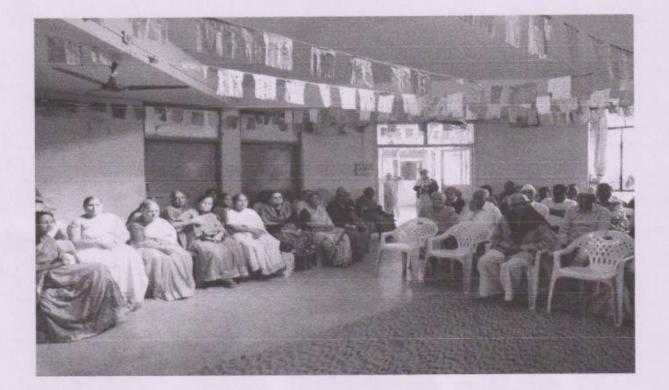

### Visit report to 'Matoshree' (OLD AGE HOME)

Date: - 11/07/2018 Event coordinator: - Prof. Ratikanta ray Place: 'Matoshree' (OLD AGE HOME) Chief Guest: Dr. Sanjay Dharmadhikari {Campus Director}

In the present days isolating the old & deprived, has been a major social problem faced by the Society. The students were informed about the living style and conditions of the old-age home. In order to have an insight into the bitter realities of life, a visit to "Matoshree" was organized which turned an eye opener for them.

The students shared the experiences of the inmates, consoled them and offered them fruits and sweets and most importantly gave vent to the feelings of the old which made many outbursts their emotions.

The students entertained them by singing songs. In order to provide some laughter in their lives, the students performed a small humorous skit on daily issues. This brought cheer on their wrinkled faces.