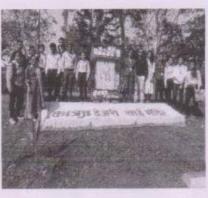

#### "HARIYALI UTSAHVARDHAN ABHIYAN 2019"

Date: - 14/03/2019

Event coordinator: - Prof. Ratikanta ray

Chief Guest: Dr. Sanjay Dharmadhikari {Campus Director}

Going green is the buzzword worldwide, fashionable too. But when it comes to translating idealism into action in real situation, most of us are clueless. Dr. Sanjay Dharmadhikari, Director Dr. D Y PIMED, Pune, realized the need to contribute for the environment and to bring her thought in practice, she took the initiative" Haryali" and this great social campaign was launched in 2019 in association with students, staff and local community to create awareness towards tree plantation.

This is a small effort and continuous process as a part of corporate social responsibility from Dr. D Y PATIL INSTITUTE OF MANAGEMENT & ENTREPRENEUR DEVELOPMENT.

DR.D.Y.P.I.M.E.D. Varale, Maval, Pune 410 507