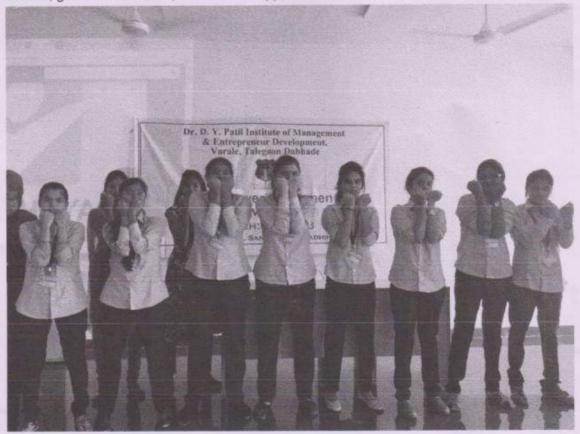

# Workshop Report Women Empowerment

Date: April 11, 2018 Venue: DYP IMED Institute

### Introduction:

A workshop on "Women Empowerment" was organized specifically for Girls students of DYP IMED Institute on April 11, 2018. The workshop aimed to empower and inspire young women, equipping them with the knowledge, skills, and confidence to overcome challenges and achieve their goals in both personal and professional spheres.

### 1. Esteemed Speakers:

The workshop featured renowned speaker who were accomplished women leader from Social fields. Speaker shared her personal journeys, challenges faced, and achievements, serving as role models for the attendees. They imparted valuable insights and practical advice on topics such as self-esteem, leadership, career growth, work-life balance, and breaking gender stereotypes.

#### 2. Interactive Sessions:

The workshop was designed to be highly interactive, encouraging active participation from the attendees. After each speaker's session, there were interactive Q&A sessions and discussions where students could engage with the speakers, seek guidance, and share their own experiences. The interactive format created a supportive and empowering environment for open dialogue and learning.

#### 3. Personal Development:

The workshop emphasized personal development and self-care. Sessions on mindfulness, stress management, and personal well-being were conducted to help participants develop resilience, self-awareness, and a healthy work-life balance. The focus on holistic growth empowered the attendees to prioritize their well-being while pursuing their goals.