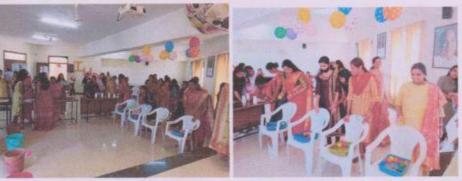

# Workshop Report Women Empowerment

Date: April 11, 2018 Venue: DYP IMED Institute

### Introduction:

A workshop on "Women Empowerment" was organized specifically for Girls students of DYP IMED Institute on April 11, 2018. The workshop aimed to empower and inspire young women, equipping them with the knowledge, skills, and confidence to overcome challenges and achieve their goals in both personal and professional spheres.

The "Women Empowerment" workshop organized for the female students of DYP IMED Institute was a remarkable event that aimed to inspire, educate, and empower young women. The workshop provided a platform for attendees to learn from accomplished women leaders, gain valuable skills, and build a supportive network.