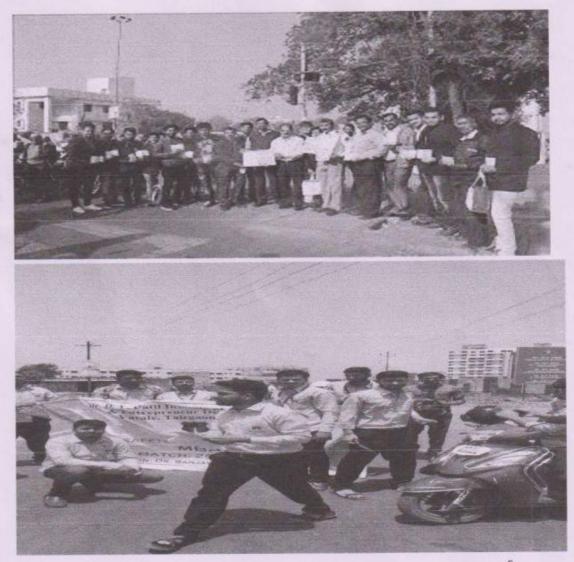

#### TRAFFIC AWARENESS - HUMAN CHAIN EVENT TO MARK TRAFFIC AWARENESS DAY

Date: - 12/08/2018

Event coordinator: - Prof. Ratikanta ray

Chief Guest: Dr. Sanjay Dharmadhikari {Campus Director}

With the aim to inculcate basic traffic etiquette in residents, the traffic control branch of Pune police organized a Traffic Awareness Day on October 6, 2022. As a part of the campaign, traffic police aimed to form a 100- kilometer-long human chain on the city roads as a symbolic gesture.

The day is mainly aimed at spreading awareness about road safety norms and basic rules like halting before the Zebra Crossing at traffic signals, following the traffic signals, avoiding unnecessary honking, use of helmets and seat belts and giving priority to ambulances on the streets.

Along with a 100-kilometre-long human chain, 10 lakh stickers, 50,000 flags and 1,000 banners were distributed by the students in various parts of the city. Students of our Institute actively participated in the event and explained basic rules to commuters regarding use of helmets and seat belts, halting before the Zebra Crossing at traffic signals, avoiding unnecessary honking etc. Special arrangements were made for the students to reach their assigned spots by the STES Management who provided School buses.