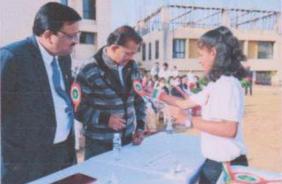

#### TRAFFIC AWARENESS - HUMAN CHAIN EVENT TO MARK TRAFFIC AWARENESS DAY

Date: - 12/08/2018

Event coordinator: - Prof. Ratikanta ray

Chief Guest: Dr. Sanjay Dharmadhikari {Campus Director}

With the aim to inculcate basic traffic etiquette in residents, the traffic control branch of Pune police organized a Traffic Awareness Day on October 6, 2022. As a part of the campaign, traffic police aimed to form a 100- kilometer-long human chain on the city roads as a symbolic gesture.

The day is mainly aimed at spreading awareness about road safety norms and basic rules like halting before the Zebra Crossing at traffic signals, following the traffic signals, avoiding unnecessary honking, use of helmets and seat belts and giving priority to ambulances on the streets.

Along with a 100-kilometre-long human chain, 10 lakh stickers, 50,000 flags and 1,000 banners were distributed by the students in various parts of the city. Students of our Institute actively participated in the event and explained basic rules to commuters regarding use of helmets and seat belts, halting before the Zebra Crossing at traffic signals, avoiding unnecessary honking etc. Special arrangements were made for the students to reach their assigned spots by the STES Management who provided School buses.