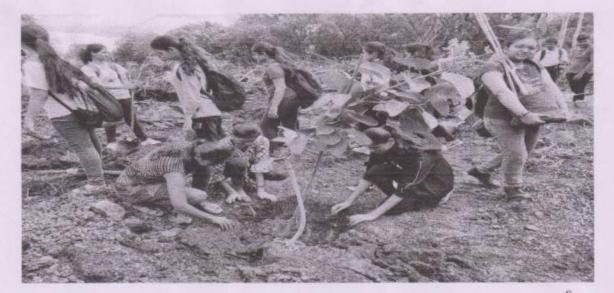

#### "HARIYALI UTSAHVARDHAN ABHIYAN 2019"

Date: - 14/03/2019

Event coordinator: - Prof. Ratikanta ray

Chief Guest: Dr. Sanjay Dharmadhikari {Campus Director}

Going green is the buzzword worldwide, fashionable too. But when it comes to translating idealism into action in real situation, most of us are clueless. Dr. Sanjay Dharmadhikari, Director Dr. D Y PIMED, Pune, realized the need to contribute for the environment and to bring her thought in practice, she took the initiative" Haryali" and this great social campaign was launched in 2019 in association with students, staff and local community to create awareness towards tree plantation.

This is a small effort and continuous process as a part of corporate social responsibility from Dr. D Y PATIL INSTITUTE OF MANAGEMENT & ENTREPRENEUR DEVELOPMENT.

DR.D.Y.P.I.M.E.D. Varale, Maval, Pune 410 507