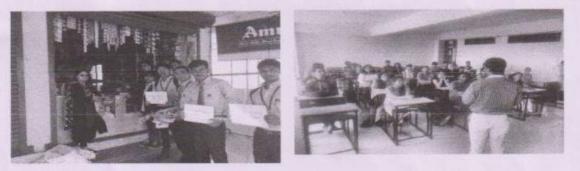

# Workshop Report Women Empowerment

Date: April 11, 2018 Venue: DYP IMED Institute

### Introduction:

A workshop on "Women Empowerment" was organized specifically for Girls students of DYP IMED Institute on April 11, 2018. The workshop aimed to empower and inspire young women, equipping them with the knowledge, skills, and confidence to overcome challenges and achieve their goals in both personal and professional spheres.

### 1. Esteemed Speakers:

The workshop featured renowned speaker who were accomplished women leader from Social fields. Speaker shared her personal journeys, challenges faced, and achievements, serving as role models for the attendees. They imparted valuable insights and practical advice on topics such as self-esteem, leadership, career growth, work-life balance, and breaking gender stereotypes.

The "Women Empowerment" workshop organized for the female students of DYP IMED Institute was a remarkable event that aimed to inspire, educate, and empower young women. The workshop provided a platform for attendees to learn from accomplished women leaders, gain valuable skills, and build a supportive network.