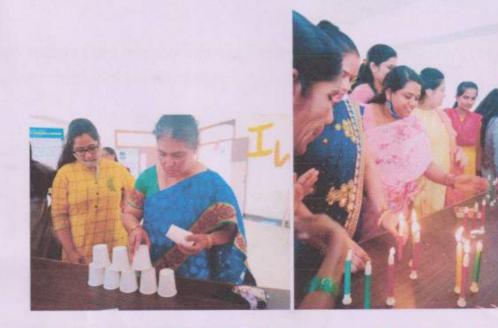

# Workshop Report Women Empowerment

Date: April 11, 2018 Venue: DYP IMED Institute

### Introduction:

A workshop on "Women Empowerment" was organized specifically for Girls students of DYP IMED Institute on April 11, 2018. The workshop aimed to empower and inspire young women, equipping them with the knowledge, skills, and confidence to overcome challenges and achieve their goals in both personal and professional spheres.

### 1. Esteemed Speakers:

The workshop featured renowned speaker who were accomplished women leader from Social fields. Speaker shared her personal journeys, challenges faced, and achievements, serving as role models for the attendees. They imparted valuable insights and practical advice on topics such as self-esteem, leadership, career growth, work-life balance, and breaking gender stereotypes.

#### 2. Interactive Sessions:

The workshop was designed to be highly interactive, encouraging active participation from the attendees. After each speaker's session, there were interactive Q&A sessions and discussions where students could engage with the speakers, seek guidance, and share their own experiences. The interactive format created a supportive and empowering environment for open dialogue and learning.