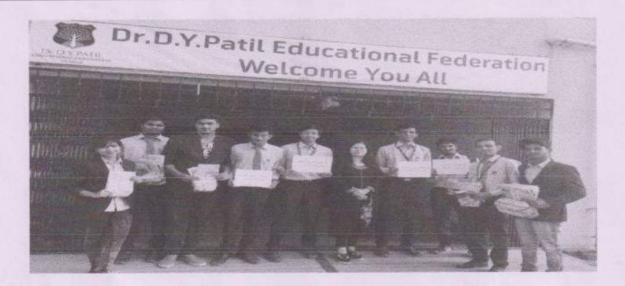

### Notice

Dear Students,

We are delighted to inform you about an exciting event called "**Donation Drive**" that will be held on August 26, 2018. This event aims to promote Social justice and empathy among students,

Event Details Date Venue Time Donation Drive Date: August 26, 2018 Seminar Hall, DYD IMED 10.00 AM

All Are Requested to participate in full strength.

Best regards,

Coordinator DYP IMED

Irector

DYP IMED

Varale Maval, Pune 410 507