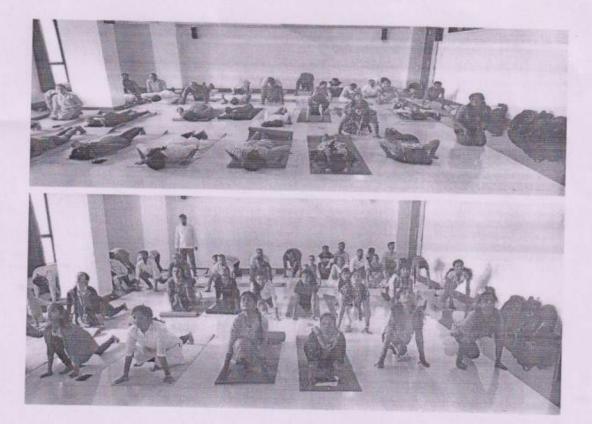

#### TRAFFIC AWARENESS - HUMAN CHAIN EVENT TO MARK TRAFFIC AWARENESS DAY

Date: - 12/08/2018

Event coordinator: - Prof. Ratikanta ray

Chief Guest: Dr. Sanjay Dharmadhikari {Campus Director}

With the aim to inculcate basic traffic etiquette in residents, the traffic control branch of Pune police organized a Traffic Awareness Day on October 6, 2022. As a part of the campaign, traffic police aimed to form a 100- kilometer-long human chain on the city roads as a symbolic gesture.

The day is mainly aimed at spreading awareness about road safety norms and basic rules like halting before the Zebra Crossing at traffic signals, following the traffic signals, avoiding unnecessary honking, use of helmets and seat belts and giving priority to ambulances on the streets.

Along with a 100-kilometre-long human chain, 10 lakh stickers, 50,000 flags and 1,000 banners were distributed by the students in various parts of the city. Students of our Institute actively participated in the event and explained basic rules to commuters regarding use of helmets and seat belts, halting before the Zebra Crossing at traffic signals, avoiding unnecessary honking etc. Special arrangements were made for the students to reach their assigned spots by the STES Management who provided School buses.