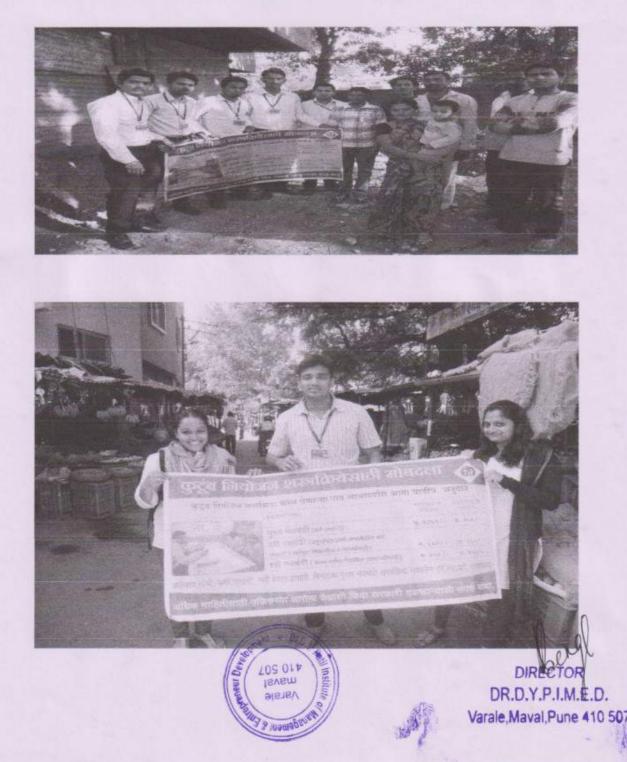

#### "HARIYALI UTSAHVARDHAN ABHIYAN 2019"

Date: - 14/03/2019

Event coordinator: - Prof. Ratikanta ray

Chief Guest: Dr. Sanjay Dharmadhikari {Campus Director}

Going green is the buzzword worldwide, fashionable too. But when it comes to translating idealism into action in real situation, most of us are clueless. Dr. Sanjay Dharmadhikari, Director Dr. D Y PIMED, Pune, realized the need to contribute for the environment and to bring her thought in practice, she took the initiative" Haryali" and this great social campaign was launched in 2019 in association with students, staff and local community to create awareness towards tree plantation.

This is a small effort and continuous process as a part of corporate social responsibility from Dr. D Y PATIL INSTITUTE OF MANAGEMENT & ENTREPRENEUR DEVELOPMENT.

DR.D.Y.P.I.M.E.D. Varale, Maval, Pune 410 507