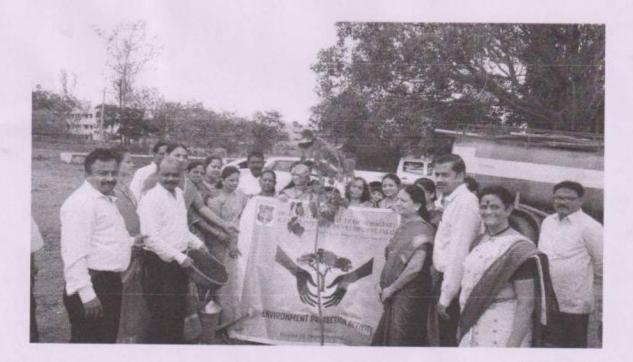

#### "HARIYALI UTSAHVARDHAN ABHIYAN 2019"

Date: - 14/03/2019

Event coordinator: - Prof. Ratikanta ray

Chief Guest: Dr. Sanjay Dharmadhikari {Campus Director}

Going green is the buzzword worldwide, fashionable too. But when it comes to translating idealism into action in real situation, most of us are clueless. Dr. Sanjay Dharmadhikari, Director Dr. D Y PIMED, Pune, realized the need to contribute for the environment and to bring her thought in practice, she took the initiative" Haryali" and this great social campaign was launched in 2019 in association with students, staff and local community to create awareness towards tree plantation.

This is a small effort and continuous process as a part of corporate social responsibility from Dr. D Y PATIL INSTITUTE OF MANAGEMENT & ENTREPRENEUR DEVELOPMENT.

DR.D.Y.P.I.M.E.D. Varale, Maval, Pune 410 507