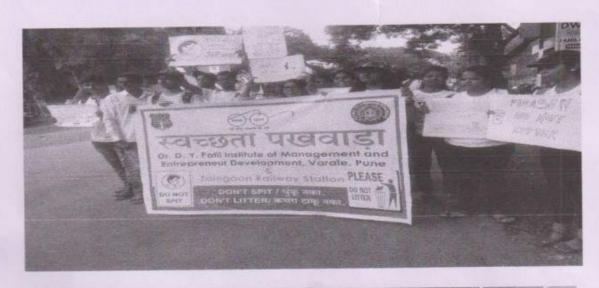

#### TRAFFIC AWARENESS - HUMAN CHAIN EVENT TO MARK TRAFFIC AWARENESS DAY

Date: - 12/08/2018

Event coordinator: - Prof. Ratikanta ray

Chief Guest: Dr. Sanjay Dharmadhikari {Campus Director}

With the aim to inculcate basic traffic etiquette in residents, the traffic control branch of Pune police organized a Traffic Awareness Day on October 6, 2022. As a part of the campaign, traffic police aimed to form a 100- kilometer-long human chain on the city roads as a symbolic gesture.

The day is mainly aimed at spreading awareness about road safety norms and basic rules like halting before the Zebra Crossing at traffic signals, following the traffic signals, avoiding unnecessary honking, use of helmets and seat belts and giving priority to ambulances on the streets.

Along with a 100-kilometre-long human chain, 10 lakh stickers, 50,000 flags and 1,000 banners were distributed by the students in various parts of the city. Students of our Institute actively participated in the event and explained basic rules to commuters regarding use of helmets and seat belts, halting before the Zebra Crossing at traffic signals, avoiding unnecessary honking etc. Special arrangements were made for the students to reach their assigned spots by the STES Management who provided School buses.