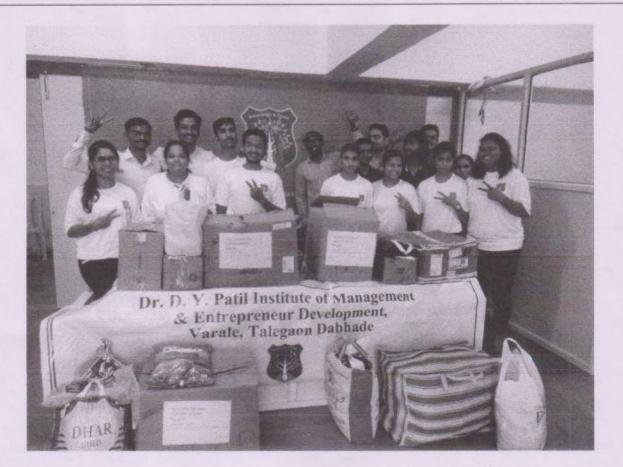

### Notice

Dear Students,

We are delighted to inform you about an exciting event called "**Donation Drive**" that will be held on August 26, 2018. This event aims to promote Social justice and empathy among students,

Event Details Date Venue Time Donation Drive Date: August 26, 2018 Seminar Hall, DYD IMED 10.00 AM

All Are Requested to participate in full strength.

Best regards,

Coordinator DYP IMED

Irector

DYP IMED

Varale Maval, Pune 410 507

### Report on Donation Drive for the Needy Social Awareness

Date: August 26, 2018 Venue: DYP IMED Institute

#### Introduction:

A donation drive for the needy was organized by the students of DYP IMED Institute on August 26, 2018. The objective of the drive was to create social awareness and promote compassion among the student community. The event aimed to collect essential items and resources to support underprivileged individuals and contribute to their well-being.

#### 1. Collection Drive:

The donation drive involved collecting essential items and resources from the students, faculty, and staff of DYP IMED Institute. Students were encouraged to donate items such as clothes, blankets, books, stationery, non-perishable food items, hygiene products, and other necessary commodities. Collection points were set up at convenient locations within the institute premises to facilitate donations.