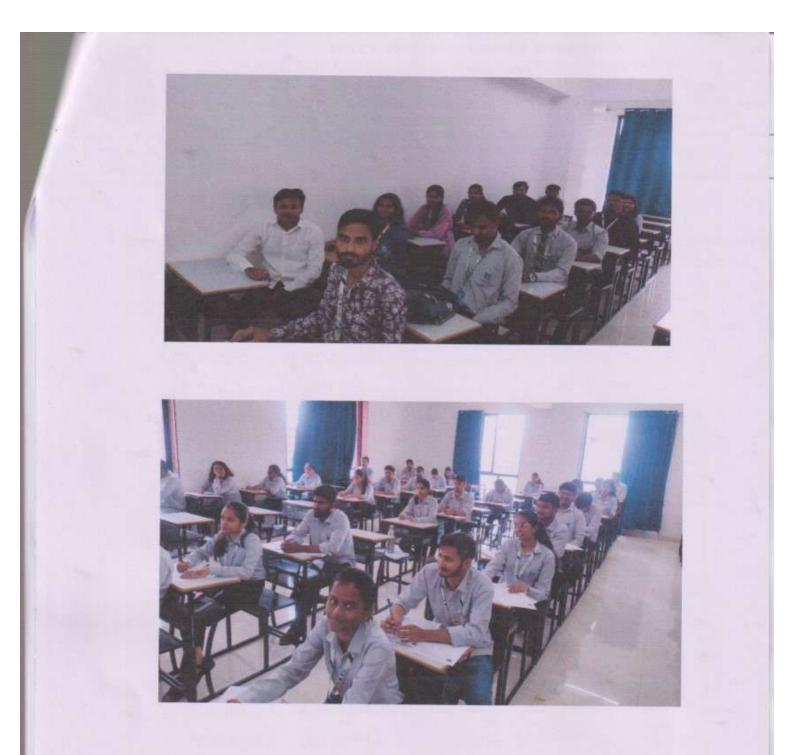

# **Celebration of International Yoga Day 2023**

Day & Event Date – Wednesday, 21st June 2023 Venue –Seminar Hall Time – 9:00 AM to 10:30 AM No. of Participants: 28

The following report provides a comprehensive overview of the celebration of International Yoga Day 2023 at the Seminar Hall of Dr. D. Y. Patil Institute of Management and Entrepreneur Development, Varale Campus, Talegaon, Pune. The event took place on 21st June 2023 and aimed to promote awareness and practice of yoga among the students and faculty members.

#### Activities:

i) Yoga Session: The event began with a yoga session led by a certified yoga instructor. The instructor guided the participants through various asanas (postures), pranayama (breathing exercises), and meditation techniques. The session aimed to promote physical flexibility, mental relaxation, and inner peace.