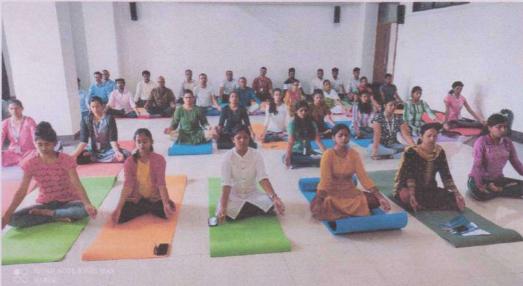

# **Celebration of International Yoga Day 2023**

Day & Event Date – Wednesday, 21st June 2023 Venue –Seminar Hall Time – 9:00 AM to 10:30 AM No. of Participants: 28

The following report provides a comprehensive overview of the celebration of International Yoga Day 2023 at the Seminar Hall of Dr. D. Y. Patil Institute of Management and Entrepreneur Development, Varale Campus, Talegaon, Pune. The event took place on 21st June 2023 and aimed to promote awareness and practice of yoga among the students and faculty members.

#### Activities:

i) Yoga Session: The event began with a yoga session led by a certified yoga instructor. The instructor guided the participants through various asanas (postures), pranayama (breathing exercises), and meditation techniques. The session aimed to promote physical flexibility, mental relaxation, and inner peace.

iii) Demonstration: To provide a practical understanding of different yoga asanas, a demonstration was conducted by the yoga instructor. The demonstration showcased various postures, including Surya Namaskar (Sun Salutation), Padmasana (Lotus Pose), and Shavasana (Corpse Pose).