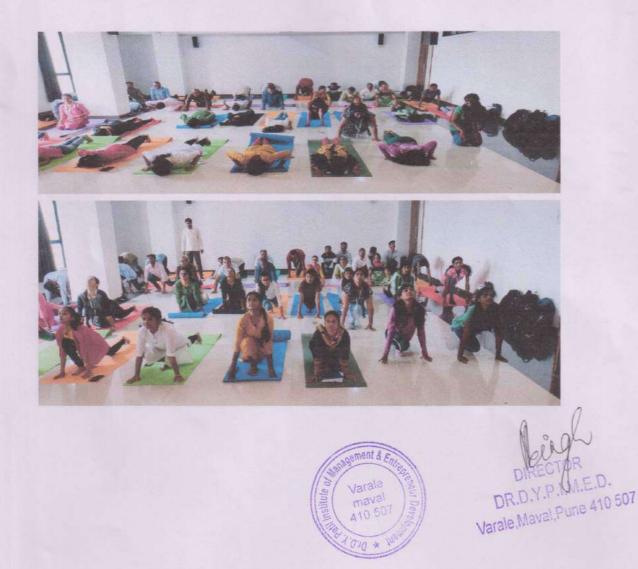

# **Celebration of International Yoga Day 2023**

Day & Event Date – Wednesday, 21st June 2023 Venue –Seminar Hall Time – 9:00 AM to 10:30 AM No. of Participants: 28

The following report provides a comprehensive overview of the celebration of International Yoga Day 2023 at the Seminar Hall of Dr. D. Y. Patil Institute of Management and Entrepreneur Development, Varale Campus, Talegaon, Pune. The event took place on 21st June 2023 and aimed to promote awareness and practice of yoga among the students and faculty members.

#### Activities:

i) Yoga Session: The event began with a yoga session led by a certified yoga instructor. The instructor guided the participants through various asanas (postures), pranayama (breathing exercises), and meditation techniques. The session aimed to promote physical flexibility, mental relaxation, and inner peace.

iii) Demonstration: To provide a practical understanding of different yoga asanas, a demonstration was conducted by the yoga instructor. The demonstration showcased various postures, including Surya Namaskar (Sun Salutation), Padmasana (Lotus Pose), and Shavasana (Corpse Pose).