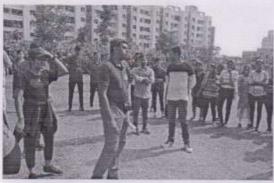

# NOTICE

All the students of MBA & MCA are here by informed that institute have organized Group Discussion Activity on 25th April 2023 at 3:30 PM in MBA SY classroom. This engaging session is designed to help you enhance your communication skills, critical thinking abilities, and collaborative approach to problem-solving.

# Introduction:

A group discussion activity was organized for MBA 1st-year students by Prof. Ritesh Phalke and Sonal Kotulkar. The aim of the activity was to promote healthy discussions among students and to encourage them to express their opinions on the topics of online and offline education systems and the need for English language in the Indian education system.

# Participants:

The activity was attended by 16 students of MBA 1st-year from various streams, including marketing, finance, human resources, and operations.