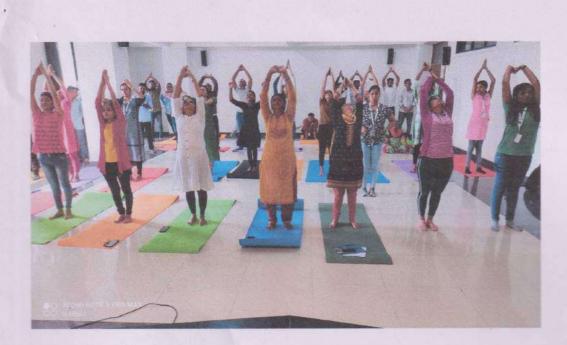

# **Celebration of International Yoga Day 2023**

Day & Event Date – Wednesday, 21st June 2023 Venue –Seminar Hall Time – 9:00 AM to 10:30 AM No. of Participants: 28

The following report provides a comprehensive overview of the celebration of International Yoga Day 2023 at the Seminar Hall of Dr. D. Y. Patil Institute of Management and Entrepreneur Development, Varale Campus, Talegaon, Pune. The event took place on 21st June 2023 and aimed to promote awareness and practice of yoga among the students and faculty members.

#### Activities:

i) Yoga Session: The event began with a yoga session led by a certified yoga instructor. The instructor guided the participants through various asanas (postures), pranayama (breathing exercises), and meditation techniques. The session aimed to promote physical flexibility, mental relaxation, and inner peace.

iii) Demonstration: To provide a practical understanding of different yoga asanas, a demonstration was conducted by the yoga instructor. The demonstration showcased various postures, including Surya Namaskar (Sun Salutation), Padmasana (Lotus Pose), and Shavasana (Corpse Pose).