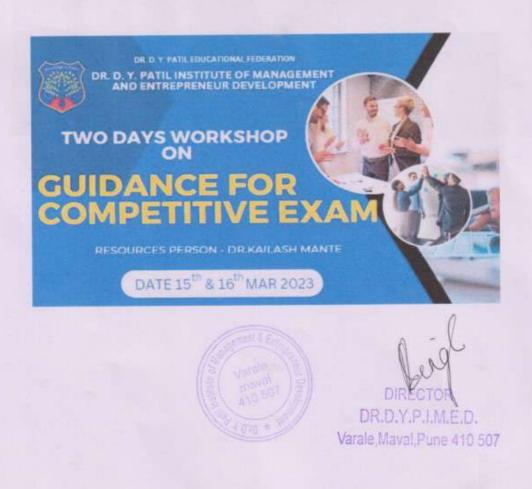

# NOTICE

All the students of MBA & MCA are here by informed that institute have organized Two-Day Workshop on Guidance for competitive examinations from 15<sup>th</sup> & 16<sup>th</sup> March 2023. This workshop is aimed at providing valuable insights and guidance to help you prepare effectively for various competitive examinations.

# Two-Day Workshop on Guidance for competitive examinations

Date: 15<sup>th</sup> & 16<sup>th</sup> Mar 2023

Resource Person: Dr. Kailash Badrinath Mante (Professor, T C College of Arts, Science and Commerce, Baramati.

#### Introduction:

The workshop on "Guidance for Competitive Examinations and Career Counseling" was organized by Dr. D Y Patil Institute of Management & Entrepreneurship on 15<sup>th</sup> & 16<sup>th</sup> Mar 2023. The workshop aimed to provide valuable insights and guidance to MBA and MCA students regarding competitive examinations and career prospects in their respective fields.