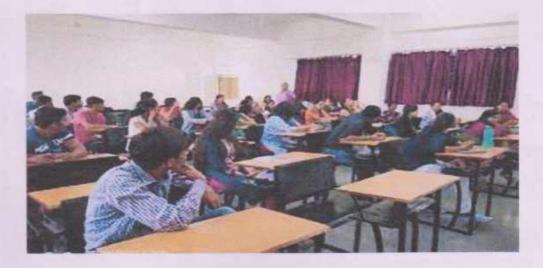

# Notice

We are pleased to announce a highly informative and interactive session on the "Interview Cracking Techniques" specifically designed for all MBA students (I & II Year). This session aims to equip you with the essential skills and strategies required to excel in job interviews and secure your dream career. We encourage all MBA students to attend this session and make the most of this valuable opportunity.

Details of the session are as follows:

Name of the Speaker: Mr. Sarvesh Dhummal (HR Trainer)

Timing: 8:00 AM to 11:00 AM

Date: 17th June, 2023

Venue: Seminar Hall.

Note: Please be reminded to carry a copy of your updated resume to the session. Attendance is mandatory for all regular students.