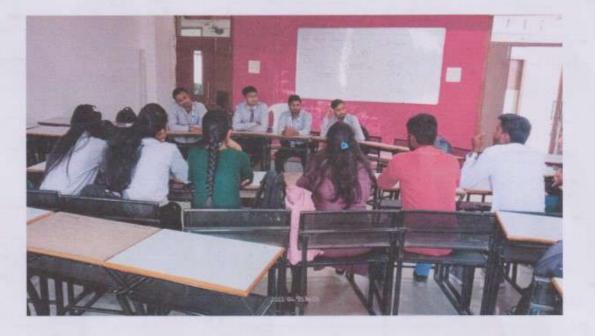

# Notice

We are pleased to announce a highly informative and interactive session on the "Interview Cracking Techniques" specifically designed for all MBA students (I & II Year). This session aims to equip you with the essential skills and strategies required to excel in job interviews and secure your dream career. We encourage all MBA students to attend this session and make the most of this valuable opportunity.

Details of the session are as follows:

Name of the Speaker: Mr. Sarvesh Dhummal (HR Trainer)

Timing: 8:00 AM to 11:00 AM

Date: 17th June, 2023

Venue: Seminar Hall.

Note: Please be reminded to carry a copy of your updated resume to the session. Attendance is mandatory for all regular students.

# **Interview Cracking Skills**

Details of the session are as follows: Name of the Speaker: Mr. Sarvesh Dhummal (HR Trainer) Timing: 8:00 AM to 10:00 AM Date: 17th June, 2023 Venue: Seminar Hall

An informative and interactive session on "Interview Cracking Skills" was conducted on 17th June, 2023 at Dr. DYPIMED. The purpose of this session was to equip students with essential skills and knowledge required to excel in job interviews and secure desirable positions in their careers.