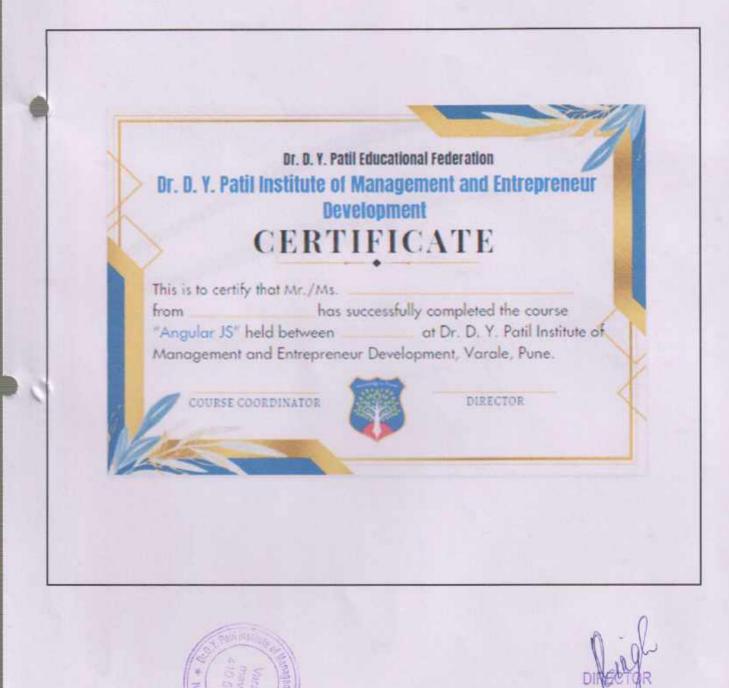

# **Interview Cracking Skills**

Details of the session are as follows: Name of the Speaker: Mr. Sarvesh Dhummal (HR Trainer) Timing: 8:00 AM to 10:00 AM Date: 17th June, 2023 Venue: Seminar Hall

An informative and interactive session on "Interview Cracking Skills" was conducted on 17th June, 2023 at Dr. DYPIMED. The purpose of this session was to equip students with essential skills and knowledge required to excel in job interviews and secure desirable positions in their careers.

#### **Conclusion:**

The "Interview Cracking Skills" session proved to be highly beneficial for the participants, arming them with essential skills and knowledge to excel in job interviews. The organizing team remains committed to organizing more such informative sessions to enhance the employability of the students.