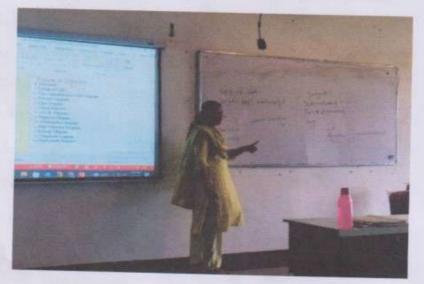

#### Activities:

i) Yoga Session: The event began with a yoga session led by a certified yoga instructor. The instructor guided the participants through various asanas (postures), pranayama (breathing exercises), and meditation techniques. The session aimed to promote physical flexibility, mental relaxation, and inner peace.

ii)Awareness Talk: Following the yoga session, an expert speaker delivered a talk on the significance of yoga in modern life. The talk emphasized the importance of yoga in reducing stress, improving concentration, and maintaining a healthy lifestyle. The speaker also discussed the historical and cultural roots of yoga.

iii) Demonstration: To provide a practical understanding of different yoga asanas, a demonstration was conducted by the yoga instructor. The demonstration showcased various postures, including Surya Namaskar (Sun Salutation), Padmasana (Lotus Pose), and Shavasana (Corpse Pose).