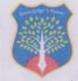

# **Celebration of International Yoga Day 2023**

Day & Event Date – Wednesday, 21st June 2023 Venue –Seminar Hall Time – 9:00 AM to 10:30 AM No. of Participants: 28

The following report provides a comprehensive overview of the celebration of International Yoga Day 2023 at the Seminar Hall of Dr. D. Y. Patil Institute of Management and Entrepreneur Development, Varale Campus, Talegaon, Pune. The event took place on 21st June 2023 and aimed to promote awareness and practice of yoga among the students and faculty members.

#### Activities:

i) Yoga Session: The event began with a yoga session led by a certified yoga instructor. The instructor guided the participants through various asanas (postures), pranayama (breathing exercises), and meditation techniques. The session aimed to promote physical flexibility, mental relaxation, and inner peace.

iii) Demonstration: To provide a practical understanding of different yoga asanas, a demonstration was conducted by the yoga instructor. The demonstration showcased various postures, including Surya Namaskar (Sun Salutation), Padmasana (Lotus Pose), and Shavasana (Corpse Pose).