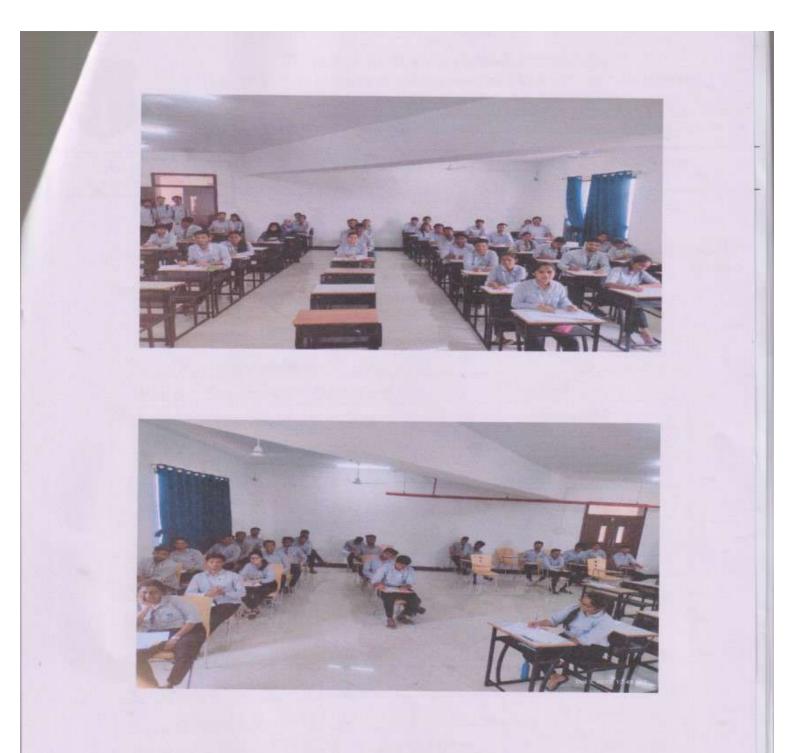

# **Celebration of International Yoga Day 2023**

Day & Event Date – Wednesday, 21st June 2023 Venue –Seminar Hall Time – 9:00 AM to 10:30 AM No. of Participants: 28

The following report provides a comprehensive overview of the celebration of International Yoga Day 2023 at the Seminar Hall of Dr. D. Y. Patil Institute of Management and Entrepreneur Development, Varale Campus, Talegaon, Pune. The event took place on 21st June 2023 and aimed to promote awareness and practice of yoga among the students and faculty members.

#### Activities:

i) Yoga Session: The event began with a yoga session led by a certified yoga instructor. The instructor guided the participants through various asanas (postures), pranayama (breathing exercises), and meditation techniques. The session aimed to promote physical flexibility, mental relaxation, and inner peace.

iii) Demonstration: To provide a practical understanding of different yoga asanas, a demonstration was conducted by the yoga instructor. The demonstration showcased various postures, including Surya Namaskar (Sun Salutation), Padmasana (Lotus Pose), and Shavasana (Corpse Pose).