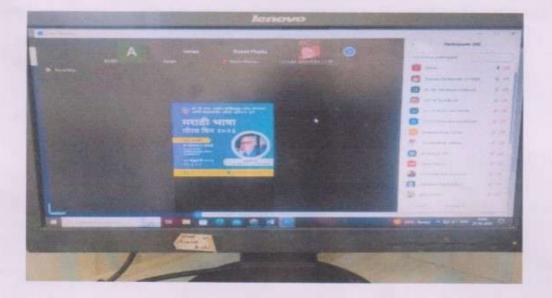

# "Marathi Bhasha Gaurav Din"

मराठी भाषा गौरव दिन

Event Date & Day : 27th Feb 202

कार्यक्रम दिनांक : 27 फेब्रुवारी 2023

: Dr. DY Patil IMED, Online Zoom Meeting डॉक्टर डी वाय पाटील इन्स्टिट्यूट ओड मॅनेजमेंट अँड अंत्रप्रेनॉर्शिप डेव्हलपमेंट, वराळे

#### मराठी भाषा गौरव दिन

Venue

मराठी भाषा गौरव दिन हा थोर कवी श्री कुसुमाग्रज म्हणजेच विष्णू वामन शिरवाडकर यांचे जन्मदिवस प्रित्यर्थ साजरा करण्याचे महाराष्ट्र शासनाने योजलेली आहे. करिता आमचे महाविद्यालय; डॉक्टर डी वाय पाटील इन्स्टिट्यूट ऑफ मॅनेजमेंट अँड आंत्रप्रीनियोर डेव्हलपमेंट, वराळे, येथे 27 फेब्रुवारी 2023 दुपारी अडीच ते चार या वेळात झूम ऑनलाइन च्या माध्यमातून, सर्व विदयार्थ्यांसाठी महाराष्ट्र भाषा गौरव दिन साजरा करण्यात आला आहे.

| CONTRACTOR INCOME     | MILLA INC. | CONDUCTION OF MALET MEDIA | CO 160   | CORD 2 IS PN IS THEN      | IN SAMERS  |
|-----------------------|------------|---------------------------|----------|---------------------------|------------|
| Participants (29)     |            | Cheer Participante (29)   |          | Chine Participents (29)   |            |
| prm shinde            | .E 104     | kavni zampon              | . A' mi  | Th fearm                  |            |
| Pluf Bachin Kumbhar   | 5 100      | Kornal kamble \$1 dis A   | .8 100   | Harred Passar             | 1.0        |
| Prof. Shwetta Awashar | .8. 84     | NANAL Sharmhowar          | .5.00    | DAME                      | 0 1        |
| Rahul Desmare         | .5.00      | Prostant Malavadian       | .5 mi    | Rhash Phalka              | <u>#</u> # |
| Rasika Pardeats       |            | 1 pillt shindle           | J. 101   | Thut Mahenih Kroade       |            |
| B Rupali Kakade       | .8 mit     | Prot. Section Kurnisher   | 8.94     | 22333 tinustrii dundekar  |            |
| Shiwam Deshetuan      | A 100      | Post Streets Awaskar      | .1 mi    | 72113 Burle Harshada      | 1.1        |
| Sominath Thore        |            | 2 Rubul Desenary          | A mi     | 22129 Okumuhai Deshiruukh | 1.1        |
| Sonal Katukat         |            | Raska Pardeshi .          | 1.00     | 3112                      | 1.1        |
| Trias Badye           |            | Pageal Kakada             | 1.00     | Anontestwar Singh         | A. 1       |
| Teline mutive         | 1 m        |                           |          | utiatichick-aut abitede   | 1.1        |
| Unnati                | 3.00       | D Shivam Deahmulin        | 'È an    | Dr. Asturice Chavan       | 4.1        |
| Virut Kothare         | A 100      | Sceninath Thore           | 1        | Dr. Anjech Jha            |            |
| .inu pise             | -          | tonut Katuliar            | . B. 184 | herita                    |            |
| and a                 |            | indu                      |          |                           |            |