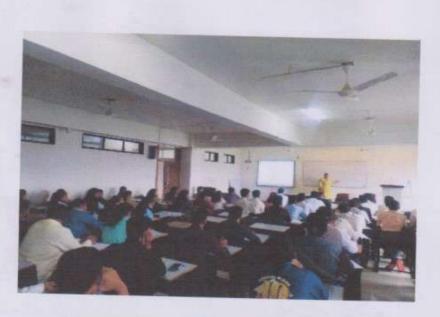

# **Celebration of International Yoga Day 2023**

Day & Event Date – Wednesday, 21st June 2023 Venue –Seminar Hall Time – 9:00 AM to 10:30 AM No. of Participants: 28

The following report provides a comprehensive overview of the celebration of International Yoga Day 2023 at the Seminar Hall of Dr. D. Y. Patil Institute of Management and Entrepreneur Development, Varale Campus, Talegaon, Pune. The event took place on 21st June 2023 and aimed to promote awareness and practice of yoga among the students and faculty members.

#### Activities:

i) Yoga Session: The event began with a yoga session led by a certified yoga instructor. The instructor guided the participants through various asanas (postures), pranayama (breathing exercises), and meditation techniques. The session aimed to promote physical flexibility, mental relaxation, and inner peace.

ii)Awareness Talk: Following the yoga session, an expert speaker delivered a talk on the significance of yoga in modern life. The talk emphasized the importance of yoga in reducing stress, improving concentration, and maintaining a healthy lifestyle. The speaker also discussed the historical and cultural roots of yoga.

iii) Demonstration: To provide a practical understanding of different yoga asanas, a demonstration was conducted by the yoga instructor. The demonstration showcased various postures, including Surya Namaskar (Sun Salutation), Padmasana (Lotus Pose), and Shavasana (Corpse Pose).