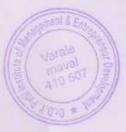

# **Celebration of International Yoga Day 2023**

Day & Event Date – Wednesday, 21st June 2023 Venue –Seminar Hall Time – 9:00 AM to 10:30 AM No. of Participants: 28

The following report provides a comprehensive overview of the celebration of International Yoga Day 2023 at the Seminar Hall of Dr. D. Y. Patil Institute of Management and Entrepreneur Development, Varale Campus, Talegaon, Pune. The event took place on 21st June 2023 and aimed to promote awareness and practice of yoga among the students and faculty members.

#### Activities:

i) Yoga Session: The event began with a yoga session led by a certified yoga instructor. The instructor guided the participants through various asanas (postures), pranayama (breathing exercises), and meditation techniques. The session aimed to promote physical flexibility, mental relaxation, and inner peace.