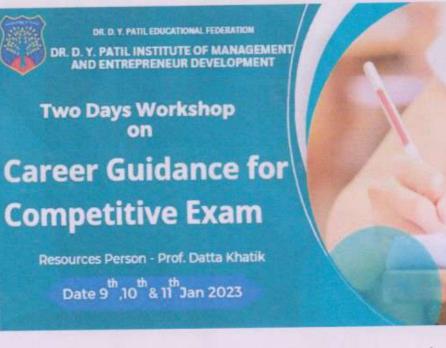

# NOTICE

All the students of MBA & MCA are here by informed that institute have organized Two-Day Workshop on Guidance for competitive examinations from 15<sup>th</sup> & 16<sup>th</sup> March 2023. This workshop is aimed at providing valuable insights and guidance to help you prepare effectively for various competitive examinations.

# Two-Day Workshop on Guidance for competitive examinations

Date: 15<sup>th</sup> & 16<sup>th</sup> Mar 2023

Resource Person: Dr. Kailash Badrinath Mante (Professor, T C College of Arts, Science and Commerce, Baramati.

#### Introduction:

The workshop on "Guidance for Competitive Examinations and Career Counseling" was organized by Dr. D Y Patil Institute of Management & Entrepreneurship on 15<sup>th</sup> & 16<sup>th</sup> Mar 2023. The workshop aimed to provide valuable insights and guidance to MBA and MCA students regarding competitive examinations and career prospects in their respective fields.