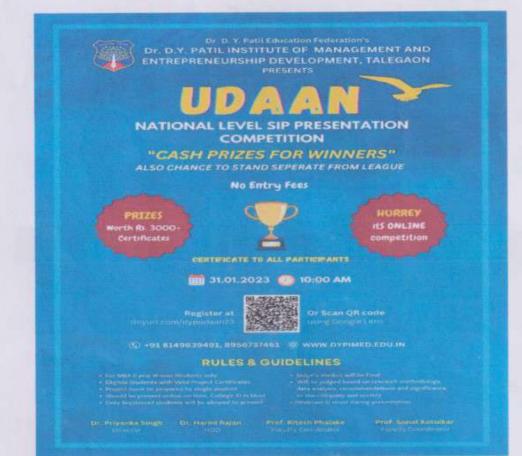

# UDAAN '23

# "Intercollegiate SIP Presentation Competition"

Event Date & Day: Monday, 31/01/2023 Venue –Zoom Meet App Online Time – 10:00 AM to 03.00P AM No. of Participants: 52

#### About Event

Summer internship projects(SIP) are a very important part of the MBA curriculum. In this students get hands- on experience on research methodology base solution finding skills.

In this activity, students have to work in a company for 2 months during the summer vacation after 1st year. In Company, they are expected to work for 2 months and get hands-on experience on working culture, working styles and get working experience. Same time they are expected to identify some problem in the company, where there can be solution finding activity. Once a problem is identified, related data needs to be collected. After collecting the data it is analyzed and conclusions are made out of it. Based on the conclusion some suggestions can be suggested to the organization, company mein accept or reject the solutions provided by students. Sometimes student gate stipend for their 2 months activity plus reward for their suggestions presented by students to the management. The basic idea of an internship is to give a student comprehensive hands- on experience about research methodology as a process to follow. University of Pune (SPPU) has a special subject called (SIP) Summer internship project which is completely dedicated to this.

Our institute has decided to organize a presentation competition based on the Summer internship projects for the students. It is decided to have this competition intercollegiate level and postal, banner and marketing material are made accordingly. The dates are planned and the budget is finalized. Proposal was sanctioned by management.

52 students from various parts of the States have participated in this event. The event was scheduled on 31st of January 2023. The event was online and through ZOOM meeting AP. The Whatsapp group was formed for further communication. The event Started on time.