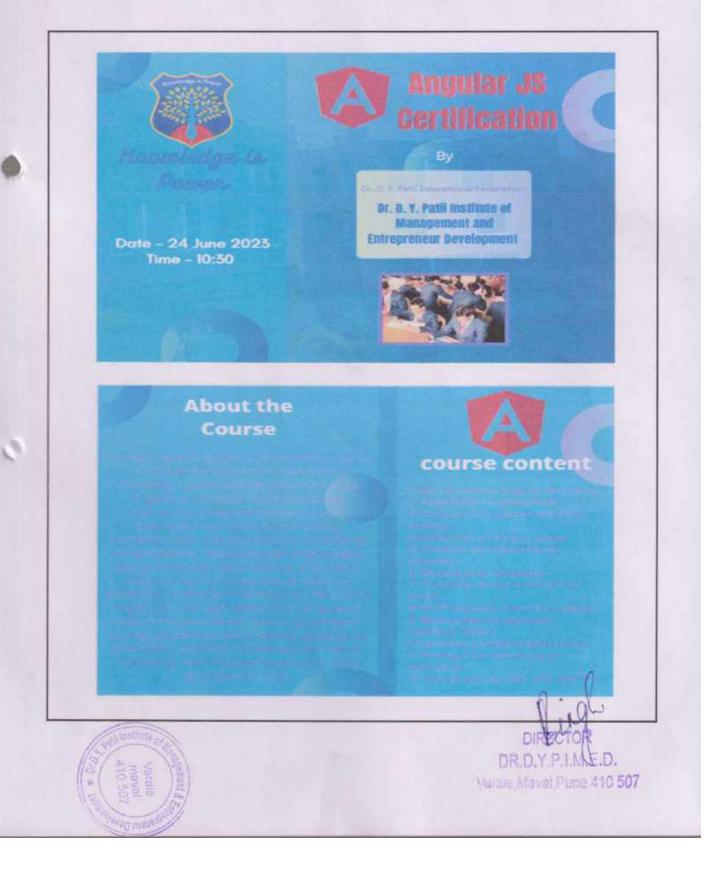

# Notice

We are pleased to announce a highly informative and interactive session on the "Interview Cracking Techniques" specifically designed for all MBA students (I & II Year). This session aims to equip you with the essential skills and strategies required to excel in job interviews and secure your dream career. We encourage all MBA students to attend this session and make the most of this valuable opportunity.

Details of the session are as follows:

Name of the Speaker: Mr. Sarvesh Dhummal (HR Trainer)

Timing: 8:00 AM to 11:00 AM

Date: 17th June, 2023

Venue: Seminar Hall.

Note: Please be reminded to carry a copy of your updated resume to the session. Attendance is mandatory for all regular students.

Coordinator

Dr. Privanka Singh

Director

Varale Maval Pune 410 507

Address: - Sr. No. 27/A/1/2C, Near Talegaon Railway Station, Towards HP Service Station, Varale, Talegaon, Pune, Maharashtra 410507. Website: dypatilef.com. dypatilimed.com E- mail- director.dypimed@dypatilef.com