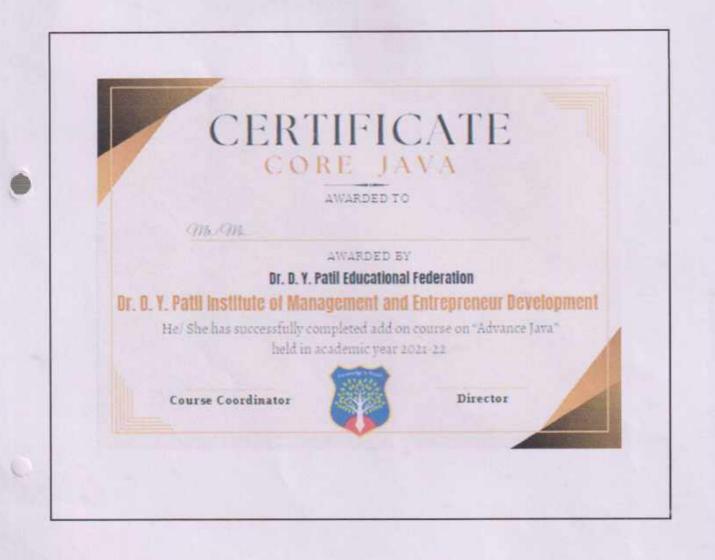

Deployment and ticalability

# ABOUT THE COURSE

Join Our Advanced Java Certification Program Tailored for MCA Students! Advanced Java is the key to conquering complex web and enterprise-level application development. In this program you'll delve deep into Serviets. JSP, EJB, JDBC, and more, daming expertise in building scalable secure, and efficient Java applications. Mastering Advanced Java is your passport to lucrative II careers and positions of leadership. Equip yourself with sought-after skills, solve real-world challenges, and earn a prestigious certification. Don't miss this chance to shape your future, excel in the tech industry, and embrace boundless opportunities in Java programming!



DIRECTOR DR.D.Y.P.I.I.D.E.D. Varale, Maval, Pune 410 507

# **Certificate of the Program**





DR.D.Y Varale, Maval, Pune 410 507