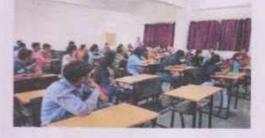

# **Celebration of International Yoga Day 2023**

Day & Event Date – Wednesday, 21st June 2023 Venue –Seminar Hall Time – 9:00 AM to 10:30 AM No. of Participants: 28

The following report provides a comprehensive overview of the celebration of International Yoga Day 2023 at the Seminar Hall of Dr. D. Y. Patil Institute of Management and Entrepreneur Development, Varale Campus, Talegaon, Pune. The event took place on 21st June 2023 and aimed to promote awareness and practice of yoga among the students and faculty members.

#### Activities:

i) Yoga Session: The event began with a yoga session led by a certified yoga instructor. The instructor guided the participants through various asanas (postures), pranayama (breathing exercises), and meditation techniques. The session aimed to promote physical flexibility, mental relaxation, and inner peace.

ii)Awareness Talk: Following the yoga session, an expert speaker delivered a talk on the significance of yoga in modern life. The talk emphasized the importance of yoga in reducing stress, improving concentration, and maintaining a healthy lifestyle. The speaker also discussed the historical and cultural roots of yoga.

iii) Demonstration: To provide a practical understanding of different yoga asanas, a demonstration was conducted by the yoga instructor. The demonstration showcased various postures, including Surya Namaskar (Sun Salutation), Padmasana (Lotus Pose), and Shavasana (Corpse Pose).