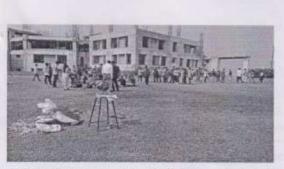

# **Celebration of International Yoga Day 2023**

Day & Event Date – Wednesday, 21st June 2023 Venue –Seminar Hall Time – 9:00 AM to 10:30 AM No. of Participants: 28

The following report provides a comprehensive overview of the celebration of International Yoga Day 2023 at the Seminar Hall of Dr. D. Y. Patil Institute of Management and Entrepreneur Development, Varale Campus, Talegaon, Pune. The event took place on 21st June 2023 and aimed to promote awareness and practice of yoga among the students and faculty members.

#### Activities:

i) Yoga Session: The event began with a yoga session led by a certified yoga instructor. The instructor guided the participants through various asanas (postures), pranayama (breathing exercises), and meditation techniques. The session aimed to promote physical flexibility, mental relaxation, and inner peace.

iii) Demonstration: To provide a practical understanding of different yoga asanas, a demonstration was conducted by the yoga instructor. The demonstration showcased various postures, including Surya Namaskar (Sun Salutation), Padmasana (Lotus Pose), and Shavasana (Corpse Pose).