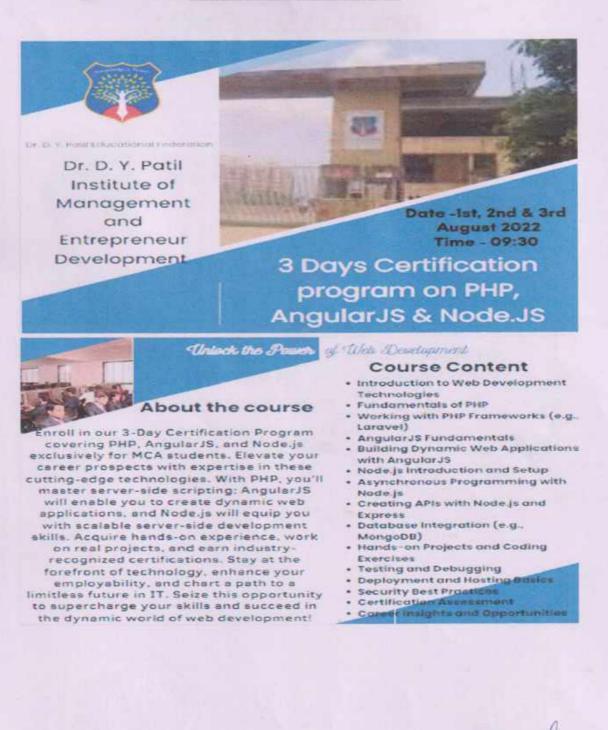

he feedback received from the participants was overwhelmingly positive. The participants appreciated the program's structure, content, and the opportunity to learn from experienced professionals. They emphasized the practical approach, which allowed them to grasp complex concepts with ease.

#### Conclusion:

The "3-Day Certification Program on PHP, Angular.JS, and Node.JS" was a success, empowering 57 MCA students with valuable skills and knowledge in these cutting-edge technologies. Dr. D. Y. Patil IMED remains committed to organizing such programs that enhance the technical competencies of its students.

uuui

Mr. Harini Pawar Course Coordinator



Dr. Ashwini Chavan HoD, MCA

Dr. Priva Director, DYPIMED

DIRECTOR BR.D.Y.P.I.M.E.D. Veran Marcel Pump 410 597

## Brochure of the Program





DR.D.Y.P.I.M.E.D.

Varale Mavel Pune 410 507

# Certificate of the Program





DR.D.Y Variate Marcel Pune 319 597

|            | Na