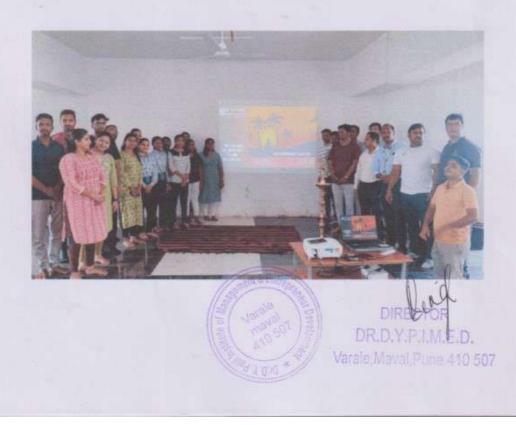

# **Celebration of International Yoga Day 2023**

Day & Event Date – Wednesday, 21st June 2023 Venue –Seminar Hall Time – 9:00 AM to 10:30 AM No. of Participants: 28

The following report provides a comprehensive overview of the celebration of International Yoga Day 2023 at the Seminar Hall of Dr. D. Y. Patil Institute of Management and Entrepreneur Development, Varale Campus, Talegaon, Pune. The event took place on 21st June 2023 and aimed to promote awareness and practice of yoga among the students and faculty members.

#### Activities:

i) Yoga Session: The event began with a yoga session led by a certified yoga instructor. The instructor guided the participants through various asanas (postures), pranayama (breathing exercises), and meditation techniques. The session aimed to promote physical flexibility, mental relaxation, and inner peace.

iii) Demonstration: To provide a practical understanding of different yoga asanas, a demonstration was conducted by the yoga instructor. The demonstration showcased various postures, including Surya Namaskar (Sun Salutation), Padmasana (Lotus Pose), and Shavasana (Corpse Pose).