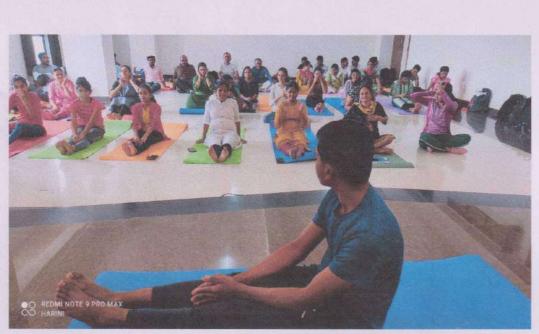

# **Celebration of International Yoga Day 2023**

Day & Event Date – Wednesday, 21st June 2023 Venue –Seminar Hall Time – 9:00 AM to 10:30 AM No. of Participants: 28

The following report provides a comprehensive overview of the celebration of International Yoga Day 2023 at the Seminar Hall of Dr. D. Y. Patil Institute of Management and Entrepreneur Development, Varale Campus, Talegaon, Pune. The event took place on 21st June 2023 and aimed to promote awareness and practice of yoga among the students and faculty members.

#### Activities:

i) Yoga Session: The event began with a yoga session led by a certified yoga instructor. The instructor guided the participants through various asanas (postures), pranayama (breathing exercises), and meditation techniques. The session aimed to promote physical flexibility, mental relaxation, and inner peace.

iii) Demonstration: To provide a practical understanding of different yoga asanas, a demonstration was conducted by the yoga instructor. The demonstration showcased various postures, including Surya Namaskar (Sun Salutation), Padmasana (Lotus Pose), and Shavasana (Corpse Pose).