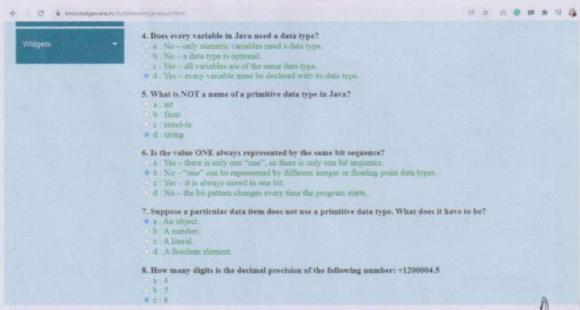

# "Programming Quiz Competition"

Event Date & Day: Tuesday, 31th May 2022

Venue - Online

Time - 02:00 PM to 5.00 PM

#### **About Event**

#### **Activity Introduction:**

The programming competition was conducted in a structured format, comprising multiple rounds designed to test different aspects of the participants' programming skills. The event took place online on 31th May, 2022 starting at 2:00 PM and concluding at 5:00 PM. The competition followed the following activity introduction:

- Competition Rounds: The competition comprised two rounds, each designed to evaluate
  the participants' skills at different levels. The first round consisted of multiple-choice
  questions(quiz competition) to test their fundamental knowledge. The second round
  involved solving programming problems individually.
- Judging and Evaluation: The Scores were decided based on the scores the students
  obtained through online quiz. The winners were determined based on their performance
  across all the rounds.

#### **Event Photos:**

| C # knowledgenaming/      | Hose after regular trans                                                                                      | 000000000000000000000000000000000000000 |
|---------------------------|---------------------------------------------------------------------------------------------------------------|-----------------------------------------|
|                           | Quiz                                                                                                          |                                         |
| Quite •                   | Where is Knowledgeware located??  a : Hangalore b : Nuggur c : Pune                                           |                                         |
| Java If Statement Quiz    | Knowledgeware was established in the year?  • a: 2015 • b: 2011 • c: 2014                                     |                                         |
| Forms •                   | What is the mantra of Knowledgware?  a : Affordability b : Fingship Products c : Optimatic values d : Quality |                                         |
| Dynamic X-Path •          | Submit Quiz You Scored 3 out of 3                                                                             |                                         |
| Alerts, Frame & Windows * | AND SOCIETY OF VINE OR A                                                                                      |                                         |