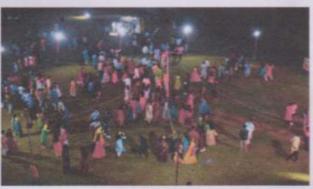

# Swachh Bharat Abhiyan

Date: September 11, 2019

Swachh Bharat Abhiyan

Clean India Day Report

Date: September 11, 2019

Venue: DYP IMED Institute and surrounding areas

#### Introduction:

Clean India Day was celebrated by the students of DYP IMED Institute on September 11, 2019, as a part of the larger "Swachh Bharat Abhiyan" (Clean India Mission) initiative. The event aimed to create awareness about cleanliness and hygiene practices, promote environmental sustainability, and encourage the student community to actively participate in cleanliness drives.

### 2. Cleanliness Drives:

Students actively participated in cleanliness drives, which encompassed cleaning the institute premises, classrooms, corridors, and common areas. They also extended their efforts beyond the institute, organizing cleanliness drives in nearby public spaces such as parks, streets, and marketplaces. The drives focused on waste segregation, recycling, and proper disposal of waste.