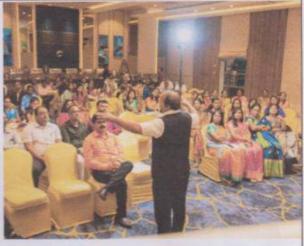

# "Women's Day"

DATE: 08-03-2022

VENUE: Seminar Hall

TIME: 10:00AM TO 12:30PM

Keeping in view the growing imbalance in the man-woman ratio, we have to emphasize focusing on celebrating and welcoming girl children. To get rid of the vicious social customs of the dowry system responsible for killing a girl child, the status of women shall have to be enhanced.

The International Women's Day was celebrated at Sumandeep Nursing College on 8th March, 2013. The purpose of celebrating Women's Day is – To raise awareness about the status and dignity of women among the students.

A Musical Chair, and other different competitions on Women's day were conducted in the morning and many of the students had participated in that. It was interesting to know that boys have also participated in it. After the completion of the essay writing competition, a short program was conducted in the multi-purpose hall of our college.

At the beginning of the program our respected Adv. Mrs. Anuja Patil ma'am gave a short speech on Women's day. Then some fun events were designed to make the boys realize the women's daily household work and of course to have fun for all. The events included-Sari draping, Hair styling, button stitching. It was a lot of fun. At the end, prize distribution for the winners of the essay writing competition was done.