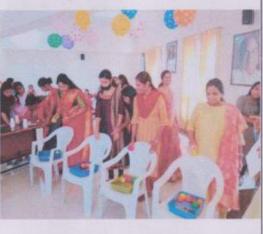

# "Women's Day"

DATE: 08-03-2022

VENUE: Seminar Hall

TIME: 10:00AM TO 12:30PM

Keeping in view the growing imbalance in the man-woman ratio, we have to emphasize focusing on celebrating and welcoming girl children. To get rid of the vicious social customs of the dowry system responsible for killing a girl child, the status of women shall have to be enhanced.

The International Women's Day was celebrated at Sumandeep Nursing College on 8th March, 2013. The purpose of celebrating Women's Day is – To raise awareness about the status and dignity of women among the students.

A Musical Chair, and other different competitions on Women's day were conducted in the morning and many of the students had participated in that. It was interesting to know that boys have also participated in it. After the completion of the essay writing competition, a short program was conducted in the multi-purpose hall of our college.