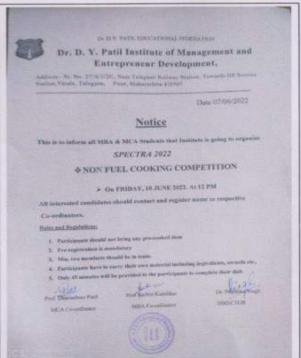

# Non-Fuel Cooking competition under Environment sustainability

DYPIMED organized activities like "Non fuel cooking competition", "Go Green Day" to improve the team building, develop the thought process and embed Skills of Time management, creativity, innovativeness and integrating environmental and social sustainability measures into students.