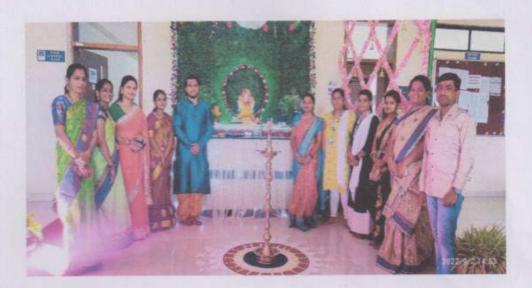

### "INTERNATIONAL YOGA DAY"

Event Date & Day: Tuesday, 21st June 2022

Venue -Seminar Hall

Time - 9:00 AM to 10:30 AM

#### About Event

International Yoga Day aims to educate the habit of meditation, overcoming stress naturally without resorting to any other artificial means, among youngsters so that they can enjoy a more peaceful mind and self-awareness, which is essential for a stress-free existence of oneself. As the part of keeping your mind and body flexible Dr. D. Y. Patil Institute of Management and Entrepreneur Development, students gathered together to celebrate International Yoga Day not only students but also teaching and non-teaching staff participated together on Tuesday 21st June 2022.

#### About the Activity:

54 students and staff members have enthusiastically participated in the activity. Students came with comfortable outfits. Students of MBA and MCA participated actively with all the energy and keen to do yoga. This activity helped students to know more about Yoga and some who did daily were happy to show their flexibility by participating.