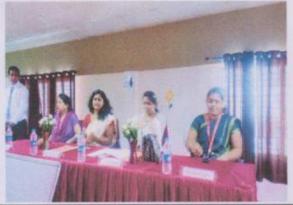

## Management Mantra

#### Management Mantra

Ms. Deepa Nilegaonkar, Counselors & Psycho- rapist, Ms. Nandini Ghodke, Media Reporter was invited as Guest speaker for the session on Stress Management conducted on 17/07/2022.

The guest speaker shared her thoughts on stress management. She elaborated why stress comes and how to remove stress from the mind by giving live examples which are faced in day to day routine. She pointed out the importance of interest and expectation, SWOT analysis skills, decision making ability and participation in events, these days, where everyone is in the world of competition.

Dr. Priyanka S., Ms. Deepa N., Ms. Nandini G. and Prof. Shweta P. at Stress management session

Ms. Deepa Nilegaonkar elaborated the importance of Stress Management for grooming their overall personality.