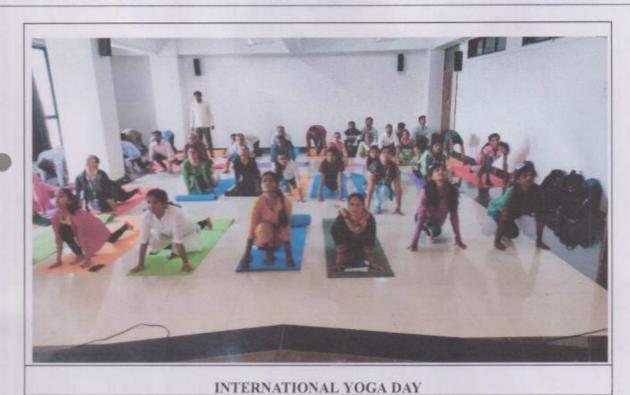

### "INTERNATIONAL YOGA DAY"

Event Date & Day: Tuesday, 21st June 2022

Venue -Seminar Hall

Time - 9:00 AM to 10:30 AM

#### About Event

International Yoga Day aims to educate the habit of meditation, overcoming stress naturally without resorting to any other artificial means, among youngsters so that they can enjoy a more peaceful mind and self-awareness, which is essential for a stress-free existence of oneself. As the part of keeping your mind and body flexible Dr. D. Y. Patil Institute of Management and Entrepreneur Development, students gathered together to celebrate International Yoga Day not only students but also teaching and non-teaching staff participated together on Tuesday 21st June 2022.

#### About the Activity:

54 students and staff members have enthusiastically participated in the activity. Students came with comfortable outfits. Students of MBA and MCA participated actively with all the energy and keen to do yoga. This activity helped students to know more about Yoga and some who did daily were happy to show their flexibility by participating.