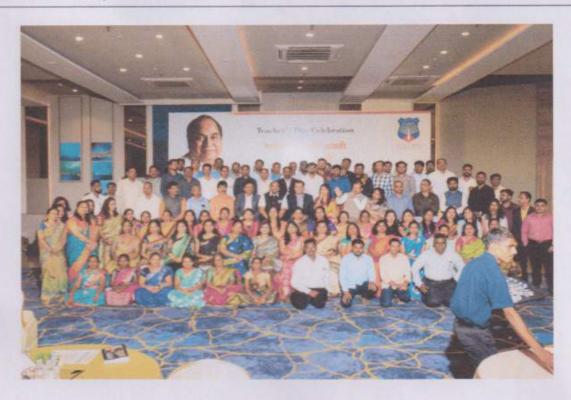

# "Women's Day"

DATE: 08-03-2022

VENUE: Seminar Hall

TIME: 10:00AM TO 12:30PM

Keeping in view the growing imbalance in the man-woman ratio, we have to emphasize focusing on celebrating and welcoming girl children. To get rid of the vicious social customs of the dowry system responsible for killing a girl child, the status of women shall have to be enhanced.

The International Women's Day was celebrated at Sumandeep Nursing College on 8th March, 2013. The purpose of celebrating Women's Day is – To raise awareness about the status and dignity of women among the students.

A Musical Chair, and other different competitions on Women's day were conducted in the morning and many of the students had participated in that. It was interesting to know that boys have also participated in it. After the completion of the essay writing competition, a short program was conducted in the multi-purpose hall of our college.

At the beginning of the program our respected Adv. Mrs. Anuja Patil ma'am gave a short speech on Women's day. Then some fun events were designed to make the boys realize the women's daily household work and of course to have fun for all. The events included-Sari draping, Hair styling, button stitching. It was a lot of fun. At the end, prize distribution for the winners of the essay writing competition was done.