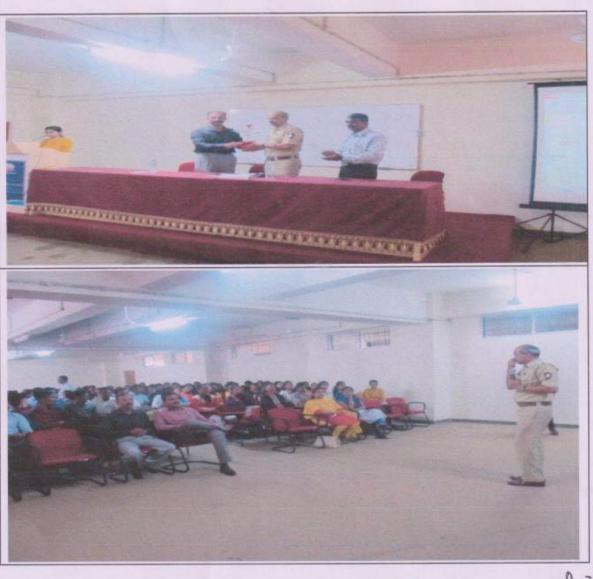

### "ROAD SAFETY EVENT REPORT" 2019

#### "ROAD SAFETY EVENT REPORT"

Event Organized by: Dr. D Y Patil Institute of Management & Entrepreneur development Key

Speaker: Mr. Anil Pantoi Sir-Senior Officer RTO

Date of Event: 10/10/2019

Time: 9.30 am to 11.30 AM Number of Participant: 74

In India, about 1.4 lakh persons are killed in road crashes every year, while many more get injured and disabled for life. Youth in the age group of 15 to 24 years comprise 33% of the total fatalities. Dr. D Y Patil Institute of Management & Entrepreneur development organized special session on road safety and awareness programme for creating the awareness among students.

Mr. Anil Pantoi Sir-Senior Officer RTO Department, Pune was invited as a resource person to address the concern regarding road safety among students.

More than 74 students and faculty members participated in this program and this was very insightful session for all the participants for understanding the basic concepts of road safety.

Snapshots of the Event- Felicitation of our Guest Speaker-Mr. Anil Pantoji Sir-RTO Department Pune

DR.D. P.I. E.D.
Varale, Mayal, Pune 410 507

Address: - Sr. No. 27/A/1/2C, Near Talegaon Railway Station, Towards HP Service Station, Varale, Talegaon, Pune, Maharashtra 410507. Website: dypatilef.com. dypatilimed.com E- mail- director.dypimed@dypatilef.com

### All staff and students taking oath for following rules and regulations

The road safety programme initiated by Dr. D Y PATIL INSTITUTE OF MANAGEMENT ENTREPRENEUR DEVELOPMENT Pune aims to reduce the current statistics of road accidents in Pune city. This initiative created the awareness to wear helmets and seatbelts and also to ensure safe road crossing by insisting that pedestrians to follow rules. During this campaign Resource Person Mr. Anil Pantoi Sir-Senior Officer RTO Department, Pune guided the participants on importance of following the traffic signal and also focused on drunken driving as well as highlighted the risks associated with it. He further requested to participants to follow traffic rules and avoid breaking the traffic rules and follow the road safety measures and follow traffic rules by giving them roses and chocolates.