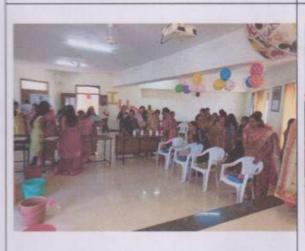

# "Women's Day"

DATE: 08-03-2022

VENUE: Seminar Hall

TIME: 10:00AM TO 12:30PM

Keeping in view the growing imbalance in the man-woman ratio, we have to emphasize focusing on celebrating and welcoming girl children. To get rid of the vicious social customs of the dowry system responsible for killing a girl child, the status of women shall have to be enhanced.

The International Women's Day was celebrated at Sumandeep Nursing College on 8th March, 2013. The purpose of celebrating Women's Day is – To raise awareness about the status and dignity of women among the students.

A Musical Chair, and other different competitions on Women's day were conducted in the morning and many of the students had participated in that. It was interesting to know that boys have also participated in it. After the completion of the essay writing competition, a short program was conducted in the multi-purpose hall of our college.