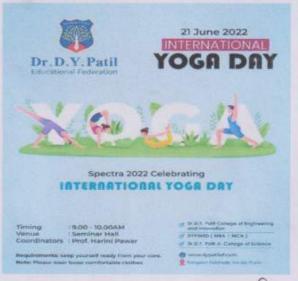

### "INTERNATIONAL YOGA DAY"

Event Date & Day: Tuesday, 21st June 2022

Venue -Seminar Hall

Time - 9:00 AM to 10:30 AM

#### About Event

International Yoga Day aims to educate the habit of meditation, overcoming stress naturally without resorting to any other artificial means, among youngsters so that they can enjoy a more peaceful mind and self-awareness, which is essential for a stress-free existence of oneself. As the part of keeping your mind and body flexible Dr. D. Y. Patil Institute of Management and Entrepreneur Development, students gathered together to celebrate International Yoga Day not only students but also teaching and non-teaching staff participated together on Tuesday 21st June 2022.

#### About the Activity:

54 students and staff members have enthusiastically participated in the activity. Students came with comfortable outfits. Students of MBA and MCA participated actively with all the energy and keen to do yoga. This activity helped students to know more about Yoga and some who did daily were happy to show their flexibility by participating.