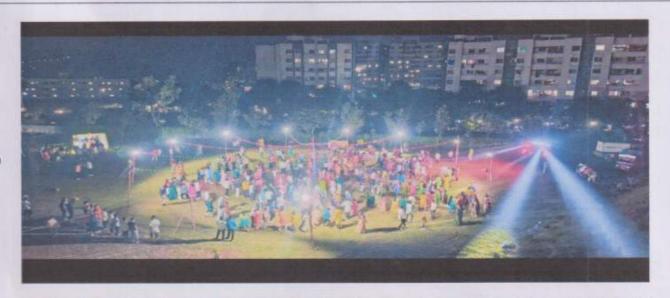

# Swachh Bharat Abhiyan

Date: September 11, 2019

Swachh Bharat Abhiyan

Clean India Day Report

Date: September 11, 2019

Venue: DYP IMED Institute and surrounding areas

#### Introduction:

Clean India Day was celebrated by the students of DYP IMED Institute on September 11, 2019, as a part of the larger "Swachh Bharat Abhiyan" (Clean India Mission) initiative. The event aimed to create awareness about cleanliness and hygiene practices, promote environmental sustainability, and encourage the student community to actively participate in cleanliness drives.

### 2. Cleanliness Drives:

Students actively participated in cleanliness drives, which encompassed cleaning the institute premises, classrooms, corridors, and common areas. They also extended their efforts beyond the institute, organizing cleanliness drives in nearby public spaces such as parks, streets, and marketplaces. The drives focused on waste segregation, recycling, and proper disposal of waste.