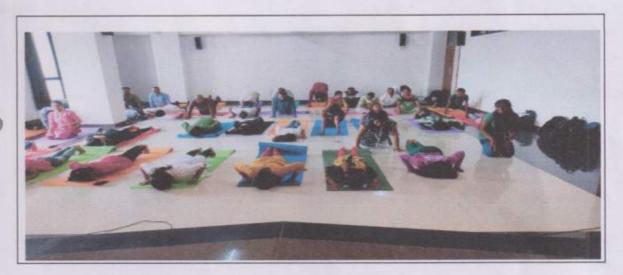

### "INTERNATIONAL YOGA DAY"

Event Date & Day: Tuesday, 21st June 2022

Venue -Seminar Hall

Time - 9:00 AM to 10:30 AM

#### About Event

International Yoga Day aims to educate the habit of meditation, overcoming stress naturally without resorting to any other artificial means, among youngsters so that they can enjoy a more peaceful mind and self-awareness, which is essential for a stress-free existence of oneself. As the part of keeping your mind and body flexible Dr. D. Y. Patil Institute of Management and Entrepreneur Development, students gathered together to celebrate International Yoga Day not only students but also teaching and non-teaching staff participated together on Tuesday 21st June 2022.

#### About the Activity:

54 students and staff members have enthusiastically participated in the activity. Students came with comfortable outfits. Students of MBA and MCA participated actively with all the energy and keen to do yoga. This activity helped students to know more about Yoga and some who did daily were happy to show their flexibility by participating.