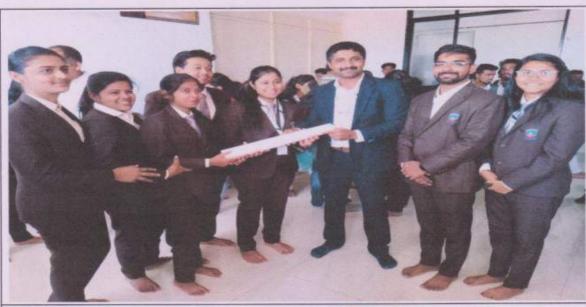

#### Poster Making 2022

## "Poster Making"

Date: 27th May 2022

Venue: MBA/ MCA seminar hall, Dr. D. Y. Patil IMED Campus, Varale

Time: 2:00 PM to 4:00 PM

Event Co-coordinators: Mr. Pramod Jadhav(MBA) & Harini H. Pawar(MCA)

A poster making competition was organized for MBA and MCA students at Dr. D. Y. Patil IMED Campus, Varale, MBA/ MCA seminar hall on 27th May 2022. The aim behind conducting this competition was to check the creative and artistic skills of the students.

- · Relevance to the theme
- Accuracy and clarity of the message
- Neatness
- Overall presentation

The winners were awarded with the certificates from Director Management Dr. Priyanka Singh and HOD MCA Mrs. Ashwini Chavan.It was an interesting session for the students as they participated in the competition with great enthusiasm.