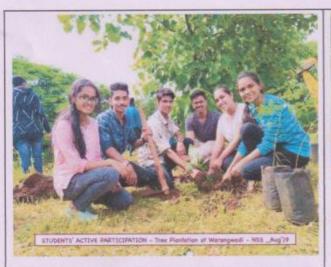

### HARIYALI UTSAHVARDHAN ABHIYAN 2019

Date: - 14/03/2019

Event coordinator: - Prof. Ratikanta ray

Chief Guest: Dr. Sanjay Dharmadhikari {Campus Director}

No. of participant: 53

Going green is the buzzword worldwide, fashionable too. But when it comes to translating idealism into action in real situation, most of us are clueless. Dr. Sanjay Dharmadhikari, Director Dr. D Y PIMED, Pune, realized the need to contribute for the environment and to bring her thought in practice, she took the initiative" Haryali" and this great social campaign was launched in 2019 in association with students, staff and local community to create awareness towards tree plantation.