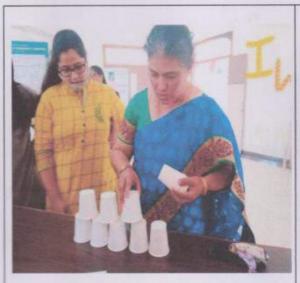

# Non-Fuel Cooking competition under Environment sustainability

DYPIMED organized activities like "Non fuel cooking competition", "Go Green Day" to improve the team building, develop the thought process and embed Skills of Time management, creativity, innovativeness and integrating environmental and social sustainability measures into students.