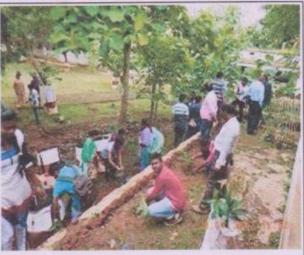

# Swachh Bharat Abhiyan

Date: September 11, 2019

Swachh Bharat Abhiyan

Clean India Day Report

Date: September 11, 2019

Venue: DYP IMED Institute and surrounding areas

#### Introduction:

Clean India Day was celebrated by the students of DYP IMED Institute on September 11, 2019, as a part of the larger "Swachh Bharat Abhiyan" (Clean India Mission) initiative. The event aimed to create awareness about cleanliness and hygiene practices, promote environmental sustainability, and encourage the student community to actively participate in cleanliness drives.

### 2. Cleanliness Drives:

Students actively participated in cleanliness drives, which encompassed cleaning the institute premises, classrooms, corridors, and common areas. They also extended their efforts beyond the institute, organizing cleanliness drives in nearby public spaces such as parks, streets, and marketplaces. The drives focused on waste segregation, recycling, and proper disposal of waste.

3. Community Engagement:

To extend the impact of Clean India Day, the students actively engaged with the local community. They organized awareness campaigns, cleanliness drives, and tree plantation activities in collaboration with local residents and community organizations. These community engagement