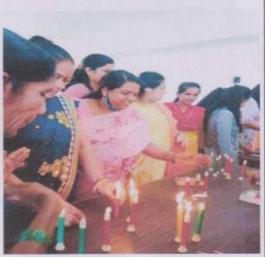

# "Women's Day"

DATE: 08-03-2022

VENUE: Seminar Hall

TIME: 10:00AM TO 12:30PM

Keeping in view the growing imbalance in the man-woman ratio, we have to emphasize focusing on celebrating and welcoming girl children. To get rid of the vicious social customs of the dowry system responsible for killing a girl child, the status of women shall have to be enhanced.

The International Women's Day was celebrated at Sumandeep Nursing College on 8th March, 2013. The purpose of celebrating Women's Day is – To raise awareness about the status and dignity of women among the students.

A Musical Chair, and other different competitions on Women's day were conducted in the morning and many of the students had participated in that. It was interesting to know that boys have also participated in it. After the completion of the essay writing competition, a short program was conducted in the multi-purpose hall of our college.

At the beginning of the program our respected Adv. Mrs. Anuja Patil ma'am gave a short speech on Women's day. Then some fun events were designed to make the boys realize the women's daily household work and of course to have fun for all. The events included-Sari draping, Hair styling, button stitching. It was a lot of fun. At the end, prize distribution for the winners of the essay writing competition was done.