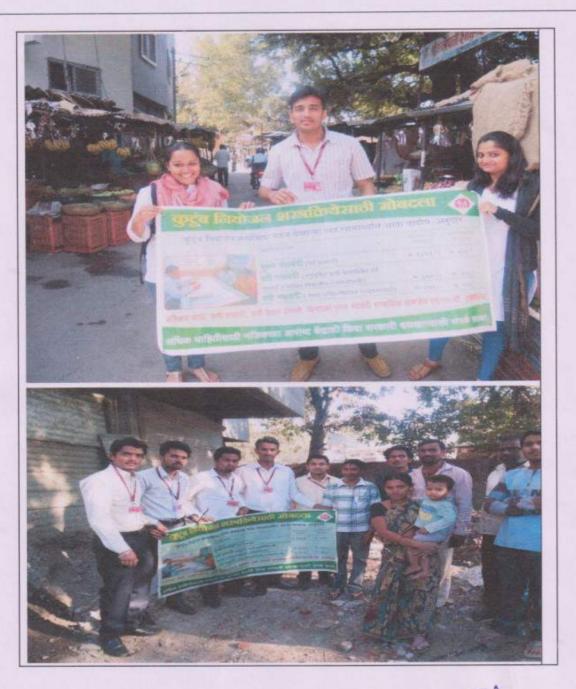

#### 'VILLAGE ADOPTION - PROGRAMME "UTTHAN- 2019"

#### "VILLAGE ADOPTION - PROGRAMME "UTTHAN- 2019"

- "Awareness campaign for dreadful diseases.
- To create awareness regarding dreadful diseases at Varale gaon, Talegaon Dabhade.
- To give practical exposure to the students with rural areas and to make them participate in Corporate Social Responsibilities.
  - · Objective: Small step to make giant leap

Concept & the Target: Generating awareness about dreadful diseases such as Dengue, Chikan Gunya, TB, Aids, Malaria, leprosy etc.

Place: Varale Gaon, Talegaon Dabhade

District – Pune Date: 14/06/2019 Participant:22

Awareness programme: Students of Dr. D Y PATIL INSTITUTE OF MANAGEMENT ENTREPRENEUR DEVELOPMENT Studies has organized awareness campaign about dreadful diseases such as Dengue, Chikungunya, TB, Malaria, Leprosy, Aids, women etc. with the help of posters, banners, Health Magazine.

Second Phase: Students displayed various posters, banners at different locations and

Third Phase: Students divided in 4 teams and started campaigning in the local area with banner display and distribution of health magazines.