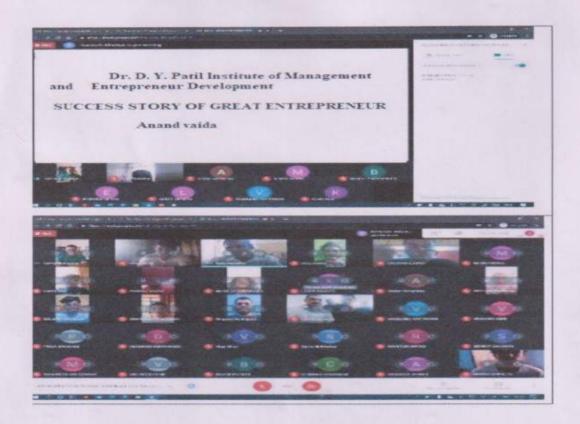

#### Conclusion

Clean India Day organized by the students of DYP IMED Institute was a remarkable effort to promote cleanliness, environmental sustainability, and community engagement. The event emphasized the importance of cleanliness and recycling in creating a healthier and more sustainable future.