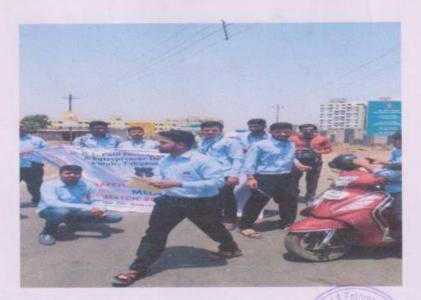

### "ROAD SAFETY EVENT REPORT" 2019

#### "ROAD SAFETY EVENT REPORT"

Event Organized by: Dr. D Y Patil Institute of Management & Entrepreneur development Key

Speaker: Mr. Anil Pantoi Sir-Senior Officer RTO

Date of Event: 10/10/2019

Time: 9.30 am to 11.30 AM Number of Participant: 74

In India, about 1.4 lakh persons are killed in road crashes every year, while many more get injured and disabled for life. Youth in the age group of 15 to 24 years comprise 33% of the total fatalities. Dr. D Y Patil Institute of Management & Entrepreneur development organized special session on road safety and awareness programme for creating the awareness among students.

### All staff and students taking oath for following rules and regulations

The road safety programme initiated by Dr. D Y PATIL INSTITUTE OF MANAGEMENT ENTREPRENEUR DEVELOPMENT Pune aims to reduce the current statistics of road accidents in Pune city. This initiative created the awareness to wear helmets and seatbelts and also to ensure safe road crossing by insisting that pedestrians to follow rules. During this campaign Resource Person Mr. Anil Pantoi Sir-Senior Officer RTO Department, Pune guided the participants on importance of following the traffic signal and also focused on drunken driving as well as highlighted the risks associated with it. He further requested to participants to follow traffic rules and avoid breaking the traffic rules and follow the road safety measures and follow traffic rules by giving them roses and chocolates.