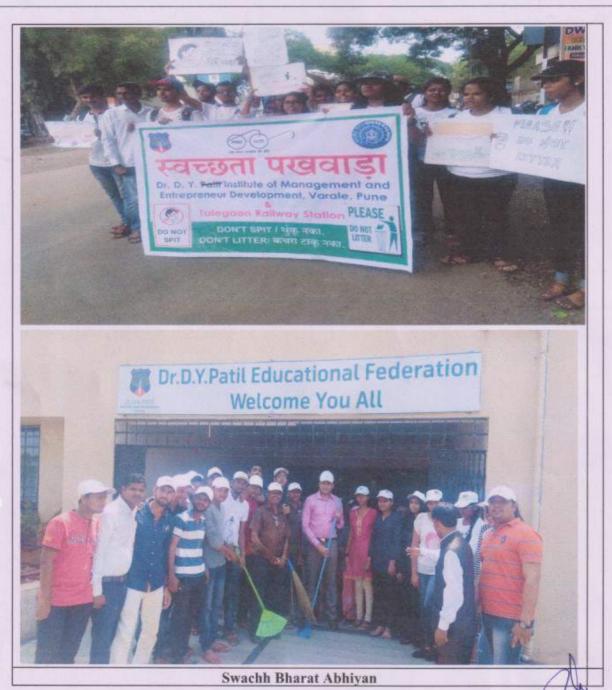

# Swachh Bharat Abhiyan

Date: September 11, 2019

Swachh Bharat Abhiyan

Clean India Day Report

Date: September 11, 2019

Venue: DYP IMED Institute and surrounding areas

#### Introduction:

Clean India Day was celebrated by the students of DYP IMED Institute on September 11, 2019, as a part of the larger "Swachh Bharat Abhiyan" (Clean India Mission) initiative. The event aimed to create awareness about cleanliness and hygiene practices, promote environmental sustainability, and encourage the student community to actively participate in cleanliness drives.

### 2. Cleanliness Drives:

Students actively participated in cleanliness drives, which encompassed cleaning the institute premises, classrooms, corridors, and common areas. They also extended their efforts beyond the institute, organizing cleanliness drives in nearby public spaces such as parks, streets, and marketplaces. The drives focused on waste segregation, recycling, and proper disposal of waste.