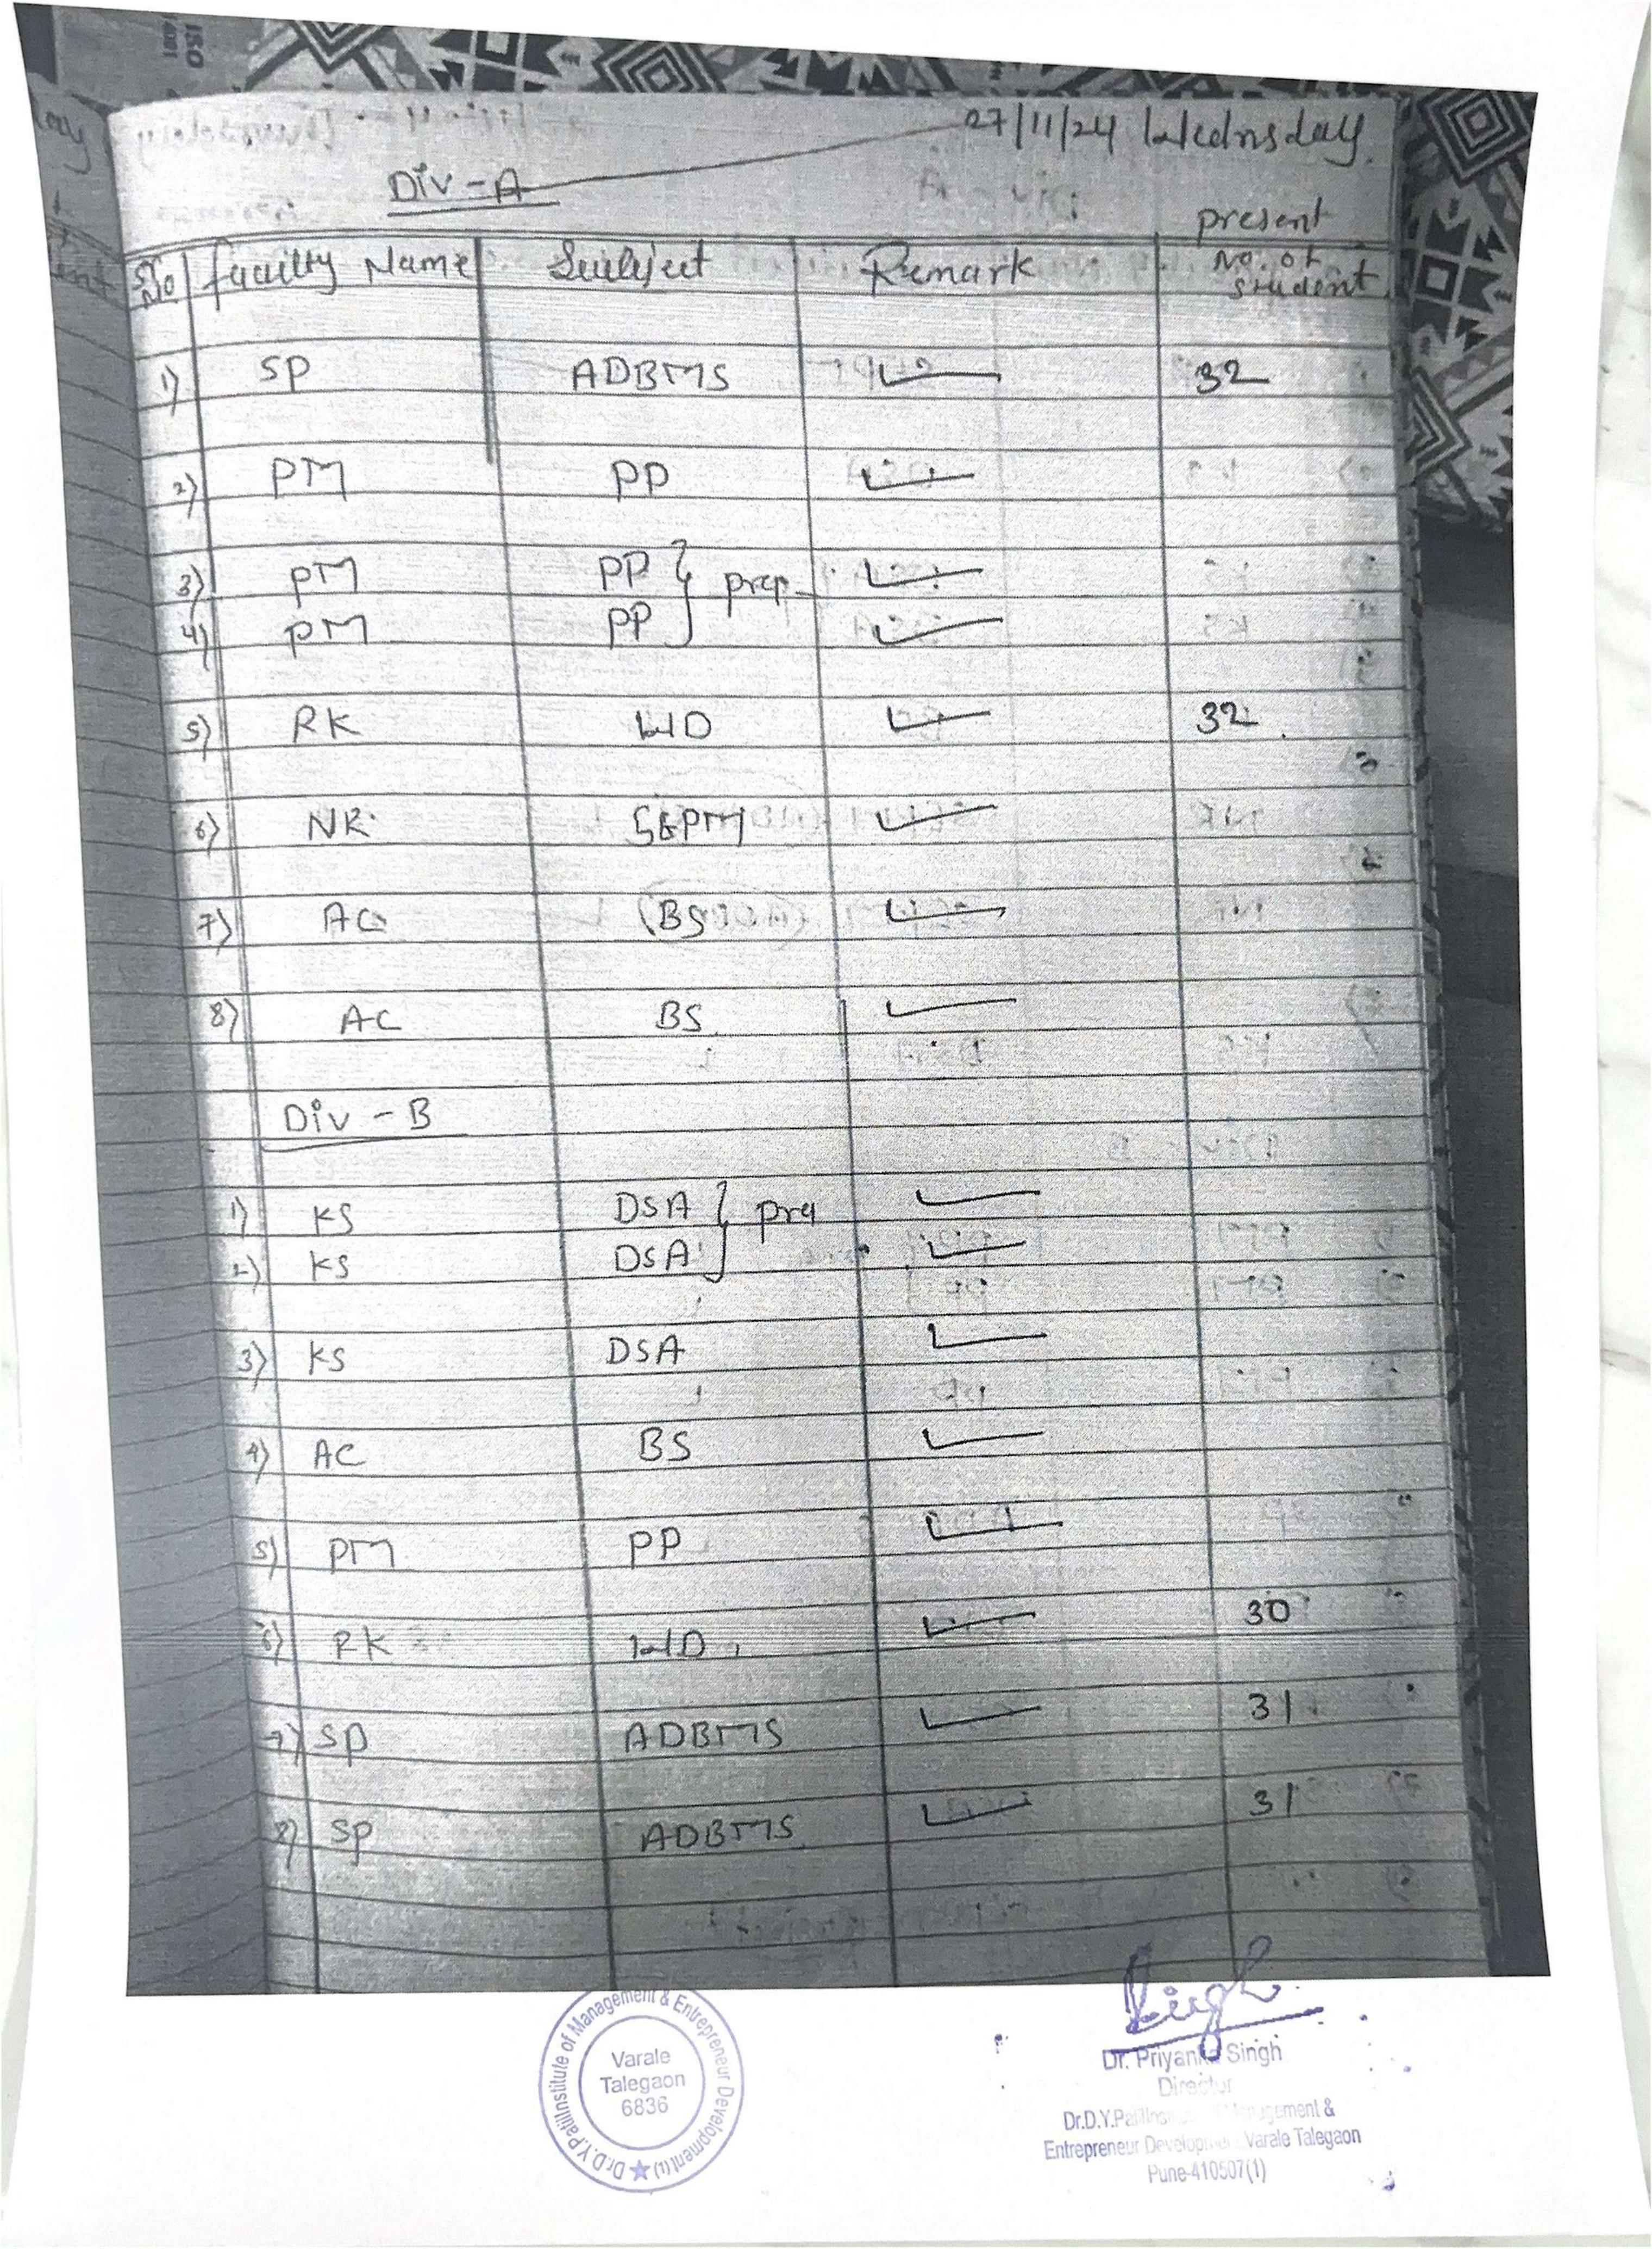

### ACADEMIC FILE INDEX

An academic file is a structured outline or framework designed by the educators to guide their teaching activities and ensure effective instruction.

Following is a sample academic file index we follow in DYPIMED.