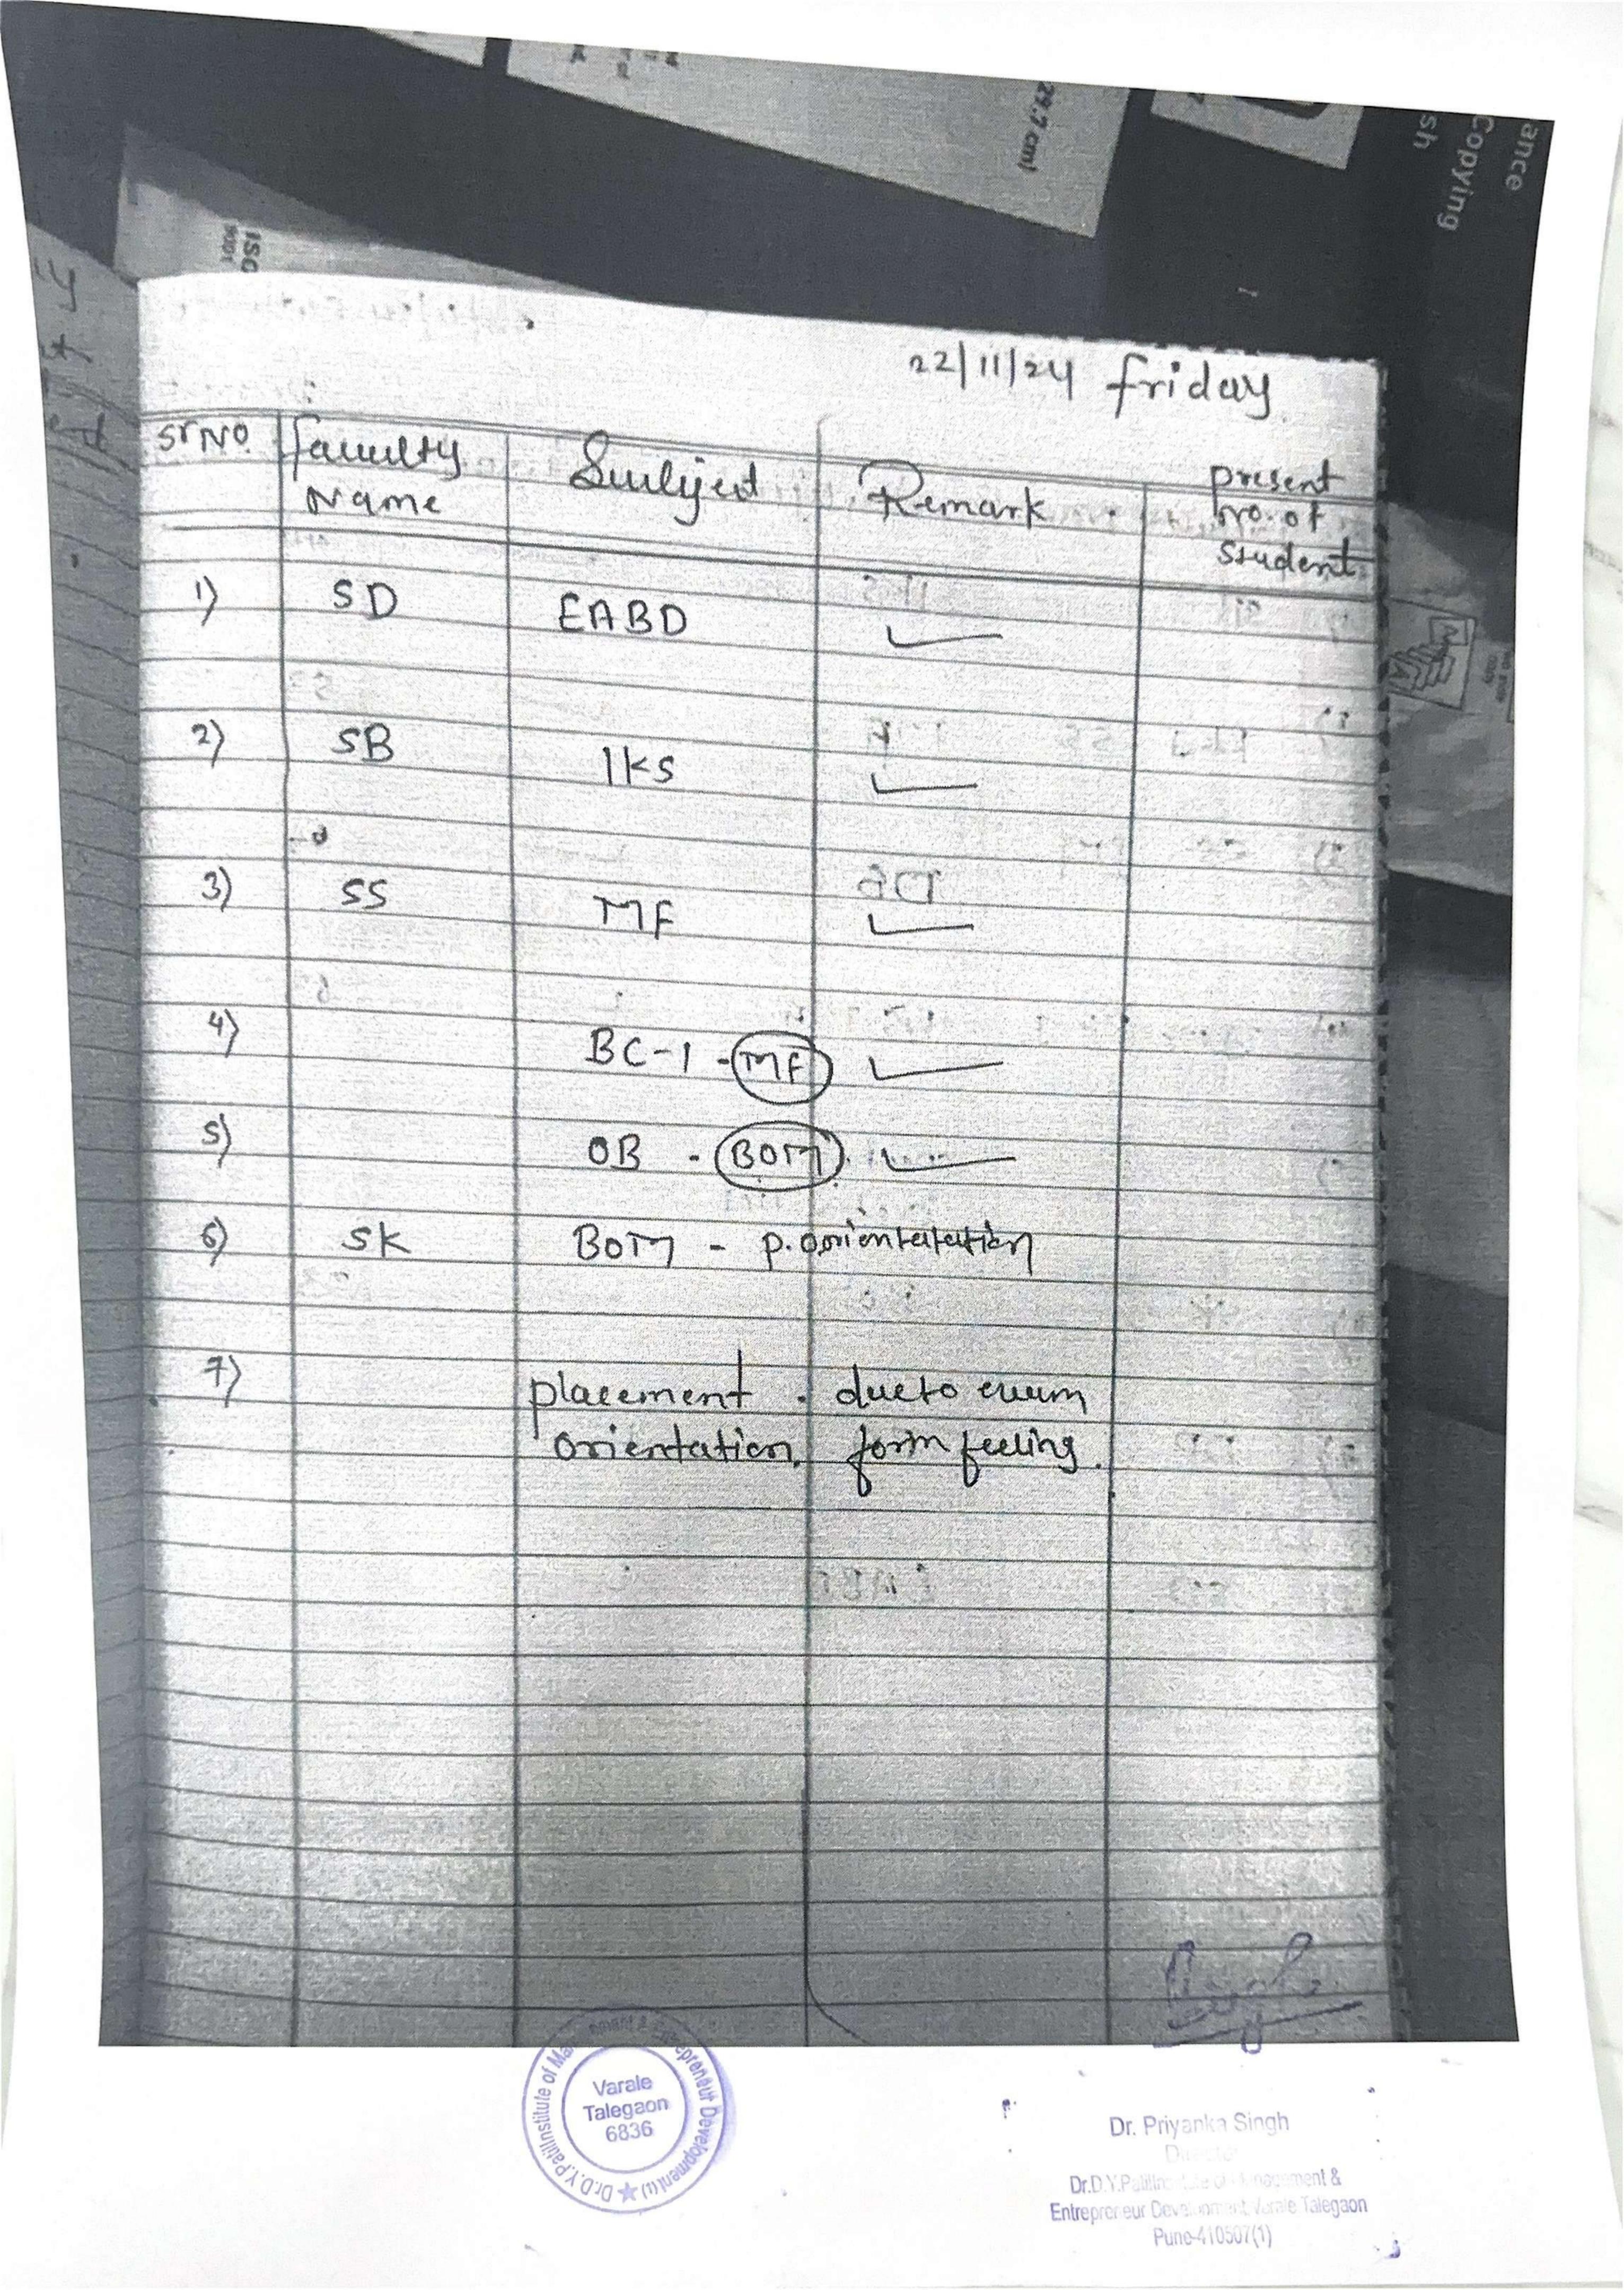

### ACADEMIC FILE INDEX

An academic file is a structured outline or framework designed by the educators to guide their teaching activities and ensure effective instruction.

Following is a sample academic file index we follow in DYPIMED.