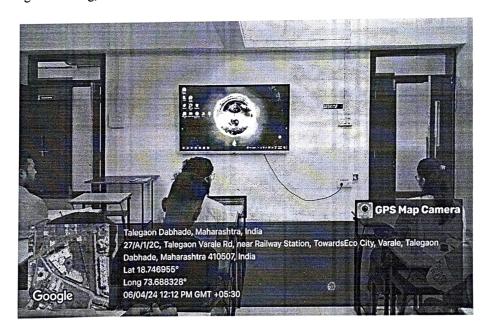

#### **ICT Enabled Smart Classrooms**

ICT Enabled Smart Classrooms with access to Smartboards, WiFi Connection, LAN internet connectivity, audio-visual aids, projectors, and other necessary technology resources to support digital learning, research, and communication.